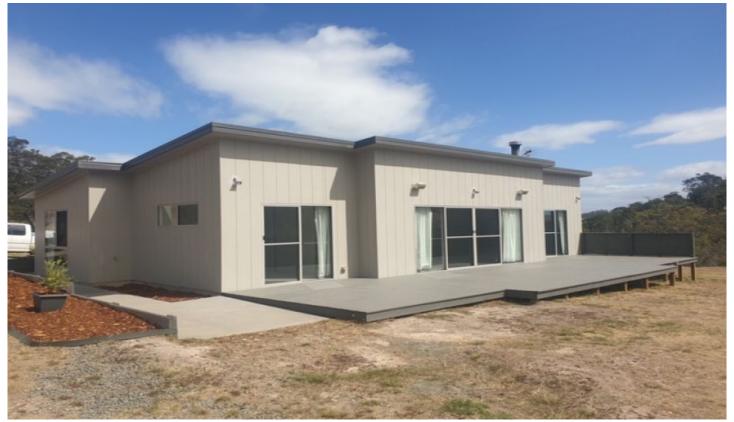

## 453 Delmore Road Wattle Hill TAS

This stunning 3-bedroom, 2-bathroom modern home boasts luxury. Situated on 2 acres of low maintenance land in a rural location this fully fenced property has all the modern amenities that one would hope for.

The large open-plan lounge and kitchen area is spacious and looks out over the deck to the private rural setting behind. The kitchen is a chefs delight with gas stove top and large oven, extensive cupboard space and inbuilt wine rack, large island bench and walk-in pantry.