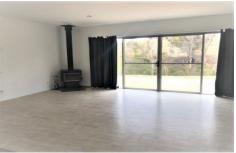

The large open-plan lounge and kitchen area is spacious and looks out over the deck to the private rural setting behind. The kitchen is a chefs delight with gas stove top and large oven, extensive cupboard space and inbuilt wine rack, large island bench and walk-in pantry.