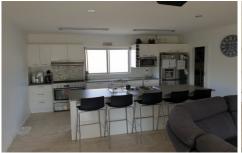

The large open-plan lounge and kitchen area is spacious and looks out over the deck to the private rural setting behind. The kitchen is a chefs delight with gas stove top and large oven, extensive cupboard space and inbuilt wine rack, large island bench and walk-in pantry.