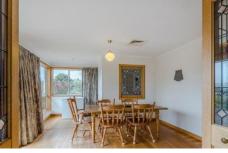

The kitchen area which is open to the homes formal dining and is complete with modern appliances, island bench plus ample bench and cupboard, perfect for the aspiring chef. The lounge room is extremely spacious and hosts a stunning private outlook and is completed with reverse-cycle heating/cooling for all-year-round comfort. Your main bedroom is queen in size, includes robe and personal bathroom consisting of shower, vanity and toilet. There are 3 bedrooms which are generous in size and have BIR's.