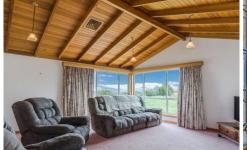

The kitchen area which is open to the homes formal dining and is complete with modern appliances, island bench plus ample bench and cupboard, perfect for the aspiring chef. The lounge room is extremely spacious and hosts a stunning private outlook and is completed with reverse-cycle heating/cooling for all-year-round comfort. Your main bedroom is queen in size, includes robe and personal bathroom consisting of shower, vanity and toilet. There are 3 bedrooms which are generous in size and have BIR's.