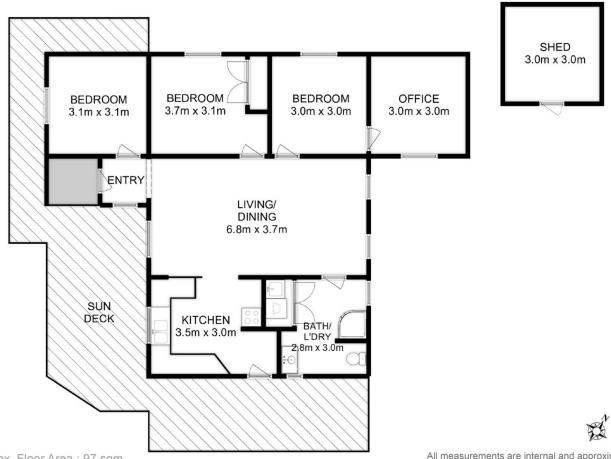

## 35 Ridge Road Dodges Ferry TAS

Welcome to 35 Ridge Road, Dodges Ferry-a fantastic opportunity for first home buyers or savvy investors. Set on a generous 722 sqm of land, this property offers ample space to enjoy the serene suburb of Dodges Ferry.

Featuring 4 bedrooms and 1 well-appointed bathroom, this home is perfect for first home buyers looking for an entry into the market or as a solid investment. The open plan living, kitchen, and dining area provide a versatile space for entertaining and everyday living.

The property also includes a deck at the front, perfect for taking in the surrounding area. With ramp access, it's an ideal spot for relaxing or entertaining guests, offering both convenience and accessibility.

## 4 🕒 1 🔓 3 🖨

Price : \$ 460,000 Building Size : 101 sqm

Land Size : 722 sqm View : https://ww

: https://www.katestoreyrealty.com.au/sal e/tas/hobart-southern/dodges-ferry/resid

ential/house/8071486

Emily Collins 03 6265 3000

Holly Johnson 0400 653 488

Total Approx. Floor Area: 97 sqm
Total Approx. Outbuilding Area: 9 sqm

All measurements are internal and approximate. This plan is a sketch for illustration, not valuation. Produced by Open2view.com