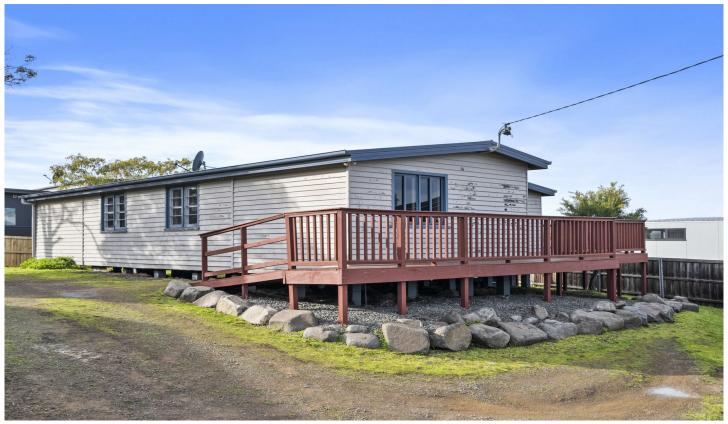

## 35 Ridge Road Dodges Ferry TAS

Welcome to 35 Ridge Road, Dodges Ferry-a fantastic opportunity for first home buyers or savvy investors. Set on a generous 722 sqm of land, this property offers ample space to enjoy the serene suburb of Dodges Ferry.

The property also includes a deck at the front, perfect for taking in the surrounding area. With ramp access, it's an ideal spot for relaxing or entertaining guests, offering both convenience and accessibility.