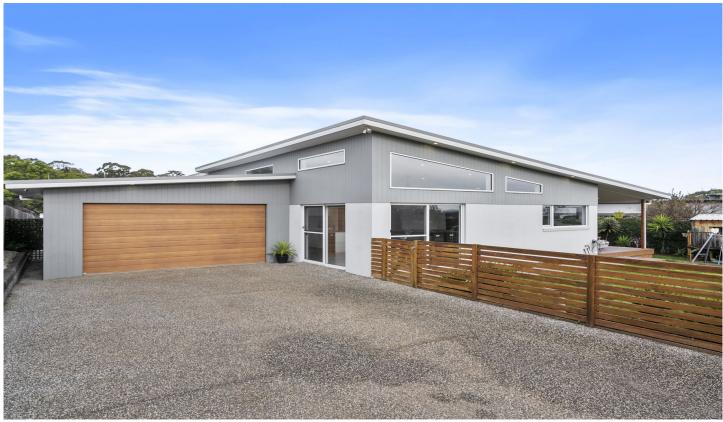

## 26 Elise Drive Dodges Ferry TAS

Nestled amidst the picturesque Southern Beaches, this modern masterpiece epitomizes serene coastal living.

Built in 2018, this residence exudes elegance with its resort-style open plan living, high ceilings, and seamless indoor-outdoor flow, designed to embrace the natural beauty and bathed in all-day sun. Step inside to discover a sun-drenched living space, where expansive windows create an atmosphere of airy elegance and a sneaky water view.

Boasting four generously sized bedrooms with built-in wardrobes, including a master retreat with a walk-in robe, the home offers ample space for family and guests. Two large bathrooms feature modern amenities, including back-to-wall freestanding bath and floor-to-ceiling tiles, providing a spa-like experience in the comfort of home.