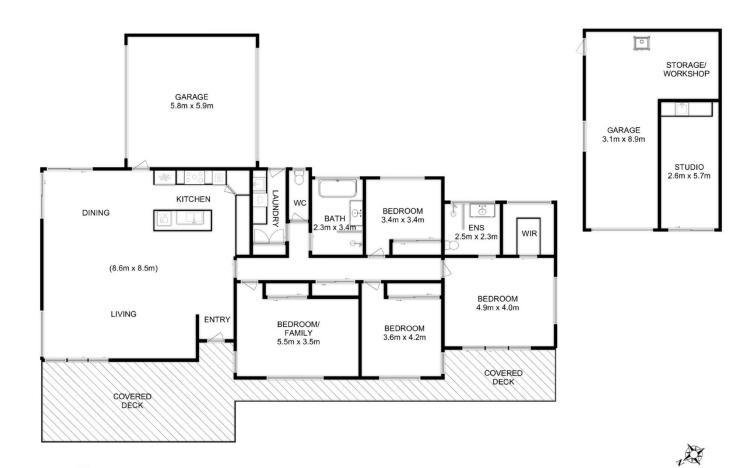

Boasting four generously sized bedrooms with built-in wardrobes, including a master retreat with a walk-in robe, the home offers ample space for family and guests. Two large bathrooms feature modern amenities, including back-to-wall freestanding bath and floor-to-ceiling tiles, providing a spa-like experience in the comfort of home.

Emily Collins 03 6265 3000

Total Approx. Floor Area (inc. Garage attached): 235 sqm

Total Approx. Outbuilding Area: 54 sqm

All measurements are internal and approximate. This plan is a sketch for illustration, not valuation.