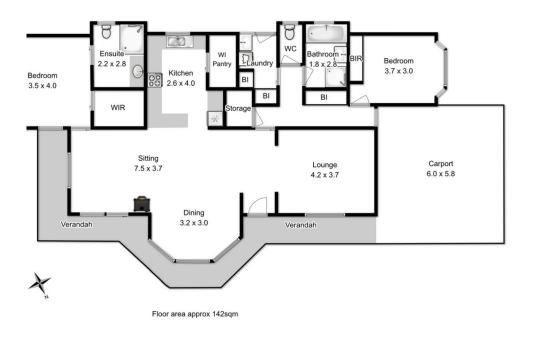

The master bedroom located on the eastern side has a lovely outlook, en-suite and walk-in robe. In the western wing of the home there is the 2nd bedroom with built-ins, a utility room, linen press, laundry with access outside, separate toilet and bathroom with bath and shower. Versatile floor plan with the flexibility that if a 3rd bedroom is required you could convert the separate living room into an additional bedroom(scta).

## 2 🛤 2 🚔 2 🚔

Building Size : 144 sqm Land Size

View

: 12.79 ha

: https://www.katestoreyrealty.com.au/sal e/tas/hobart-southern/tea-tree/residentia l/house/8069383

Kate Storey 03 6253 6095

All measurements are internal and approximate This plan is a sketch for illustration not valuation Produced by open2view.com for Kate Storey Realty