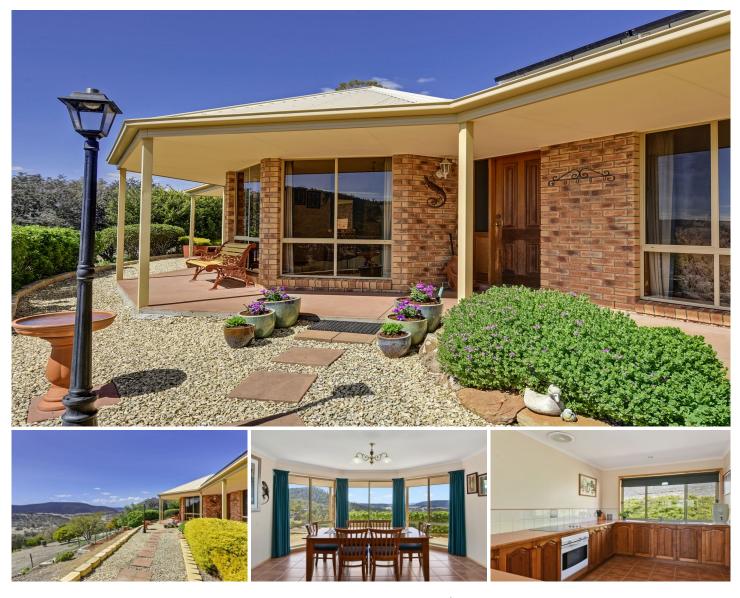

## 246 Grices Road Tea Tree TAS

North facing property enjoying tranquility, overlooking the hills and beyond.

Low maintenance brick home capturing the serene rural outlook with plenty of natural light. Open-plan dining, living and spacious kitchen with lovely walk-in pantry. Cosy wood heating and solar panels help to keep the bills down.

The master bedroom located on the eastern side has a lovely outlook, en-suite and walk-in robe. In the western wing of the home there is the 2nd bedroom with built-ins, a utility room, linen press, laundry with access outside, separate toilet and bathroom with bath and shower. Versatile floor plan with the flexibility that if a 3rd bedroom is required you could convert the separate living room into an additional bedroom(scta).