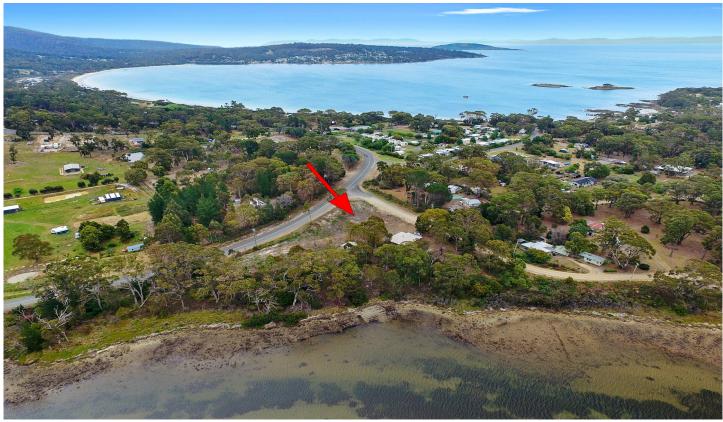

## 98 White Beach Road White Beach TAS

This mostly flat block has been recently cleared and is ready for a 2020 build (stca). With the beach only a short stroll away will you create a lifestyle for yourself or develop for financial gain (stca)?

The generous land size gives you many options. Option 1 could be to create a spectacular family home, or option 2 to build multiple dwellings for rental income or sale (stca) or yet another option to hold for long term gain. In the meantime pitch a tent or bring a caravan for weekend getaways.