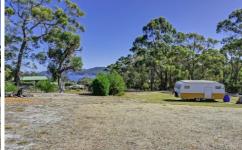

## 20 Fox Avenue White Beach TAS

The private gated entry leads to over half an acre of mostly cleared land with beautiful water views. There is a good-sized double door shed that is lined with a wood heater, kitchenette and living/sleeping space. A large water tank collects water from the shed roof for on-site water. There is a small shed with flushing toilet and shower to make your stays comfortable with additional room for storage of garden equipment and fishing gear. The caravan featured in the photos will remain for extra sleeping room while you make plans for a future home (stca).