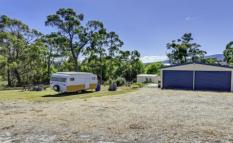

## 20 Fox Avenue White Beach TAS

The private gated entry leads to over half an acre of mostly cleared land with beautiful water views. There is a good-sized double door shed that is lined with a wood heater, kitchenette and living/sleeping space. A large water tank collects water from the shed roof for on-site water. There is a small shed with flushing toilet and shower to make your stays comfortable with additional room for storage of garden equipment and fishing gear. The caravan featured in the photos will remain for extra sleeping room while you make plans for a future home (stca).