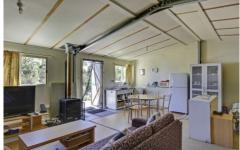

## 20 Fox Avenue White Beach TAS

The private gated entry leads to over half an acre of mostly cleared land with beautiful water views. There is a good-sized double door shed that is lined with a wood heater, kitchenette and living/sleeping space. A large water tank collects water from the shed roof for on-site water. There is a small shed with flushing toilet and shower to make your stays comfortable with additional room for storage of garden equipment and fishing gear. The caravan featured in the photos will remain for extra sleeping room while you make plans for a future home (stca).