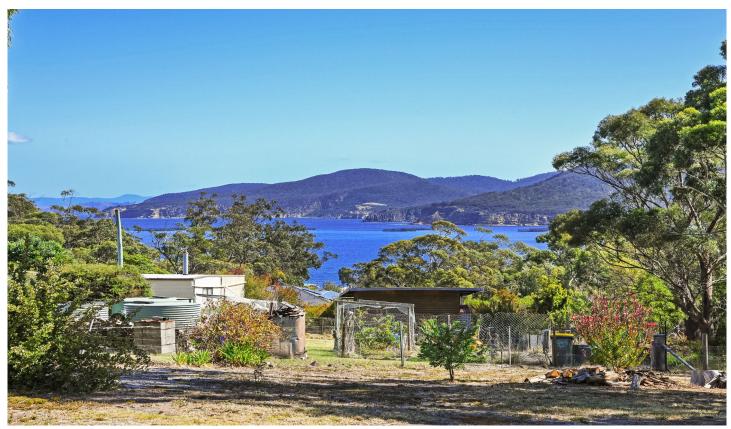

## 20 Fox Avenue White Beach TAS

The private gated entry leads to over half an acre of mostly cleared land with beautiful water views. There is a good-sized double door shed that is lined with a wood heater, kitchenette and living/sleeping space. A large water tank collects water from the shed roof for on-site water. There is a small shed with flushing toilet and shower to make your stays comfortable with additional room for storage of garden equipment and fishing gear. The caravan featured in the photos will remain for extra sleeping room while you make plans for a future home (stca).

- -Land size of 2396 sqm mostly cleared land
- -Water views of Wedge Bay, Roaring Beach Bay and Storm Bay
- -Perfect for a weekend retreat with family and friends
- -Room to bring the boat with the local jetty close-by
- -As an added bonus there is power to the shed