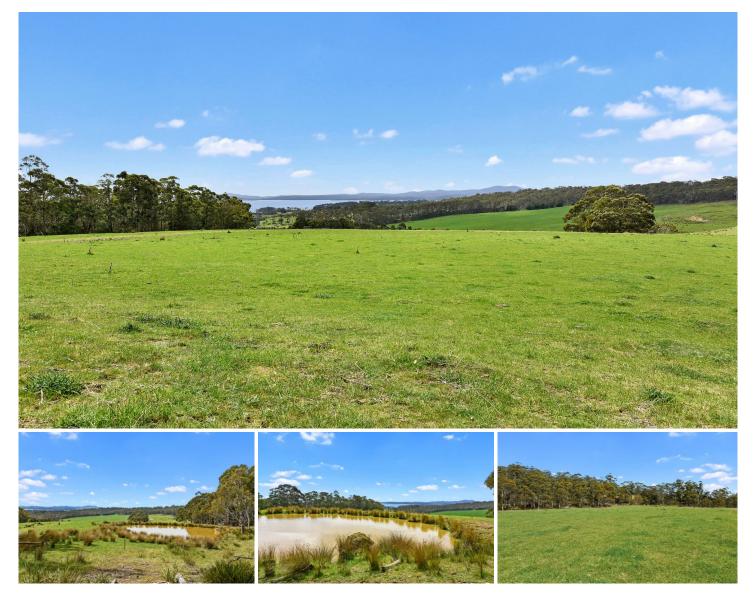

## 1/ Cooks Road Nubeena TAS

Located on the Tasman Peninsula, northerly aspect, with many potential house sites (stca). Approximately 70 acres, including some great pasture a dam, a gravel quarry for private use and plenty of native forest.

Great for lifestyle and livestock including cattle, horses or some sheep. The township of Nubeena is only a few minutes drive away where you will find all the amenities of a small friendly country town. Approximately 1 hour and 30 minutes from Hobart CBD.

Discover all that this property has to offer and secure yourself a piece of Tassie. Access to this allotment is off Cooks Road, Nubeena. There is an adjoining lot approx. 50 acres available too for offers over \$298,000 this one has far more pasture, less native forest, your own private use gravel quarry, dam and breath-taking views.