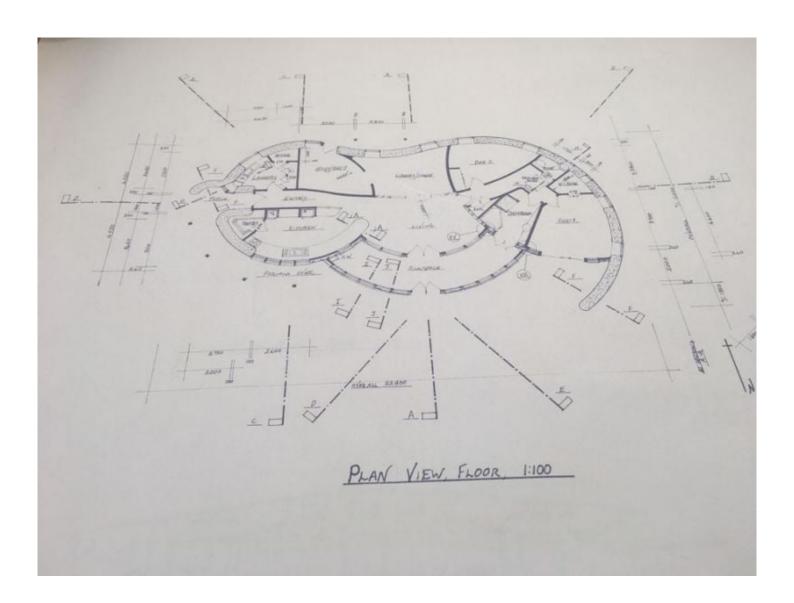

## 938 Bream Creek Road Kellevie TAS

A truly magnificent lifestyle property nestled into the breathtaking countryside.

Unique render straw bale energy-efficient home will impress with character and charm. A sense of space abounds inside and out with a "kitchen with room to dance"!

- -Open plan living/dining/kitchen with doors opening into the sunroom
- -Master bedroom features French doors to garden
- -The 3rd bedroom comes off the library and 2nd living area
- -The bathroom has a spa and separate shower
- -Hand-painted tiles with a mosaic feature in the spacious separate laundry
- -The gardens designed with permaculture practices in mind, ideal for the gourmet farmer
- -Extensive orchard with apples, pears, quinces, hazelnut

## 3 📭 1 🟪 10 🚘

Price : \$ 610,000 Building Size : 210 sqm Land Size : 3.56 ha

Land Size : 3.56 ha

: https://www.katestoreyrealty.com.au/sal e/tas/hobart-southern/kellevie/residential

/house/8069361

Kate Storey 03 6253 6095