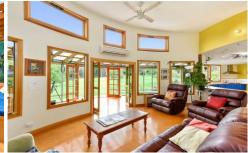

- -Open plan living/dining/kitchen with doors opening into the sunroom
- -Master bedroom features French doors to garden
- -The 3rd bedroom comes off the library and 2nd living area
- -The bathroom has a spa and separate shower
- -Hand-painted tiles with a mosaic feature in the spacious separate laundry
- -The gardens designed with permaculture practices in mind, ideal for the gourmet farmer
- -Extensive orchard with apples, pears, quinces, hazelnut