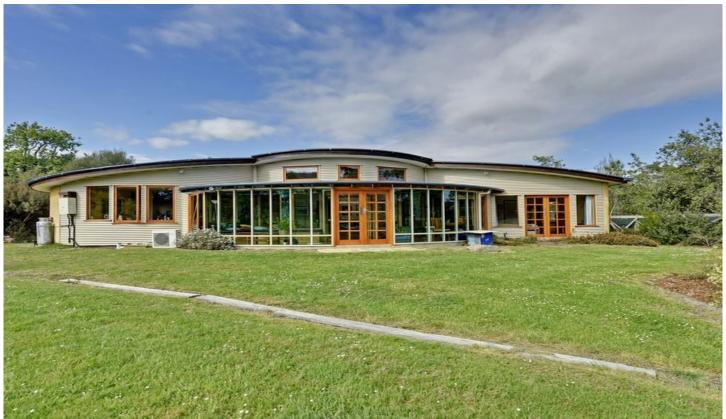

## 938 Bream Creek Road Kellevie TAS

A truly magnificent lifestyle property nestled into the breathtaking countryside.

Unique render straw bale energy-efficient home will impress with character and charm. A sense of space abounds inside and out with a "kitchen with room to dance"!

- -Open plan living/dining/kitchen with doors opening into the sunroom
- -Master bedroom features French doors to garden
- -The 3rd bedroom comes off the library and 2nd living area
- -The bathroom has a spa and separate shower
- -Hand-painted tiles with a mosaic feature in the spacious separate laundry
- -The gardens designed with permaculture practices in mind, ideal for the gourmet farmer
- -Extensive orchard with apples, pears, quinces, hazelnut