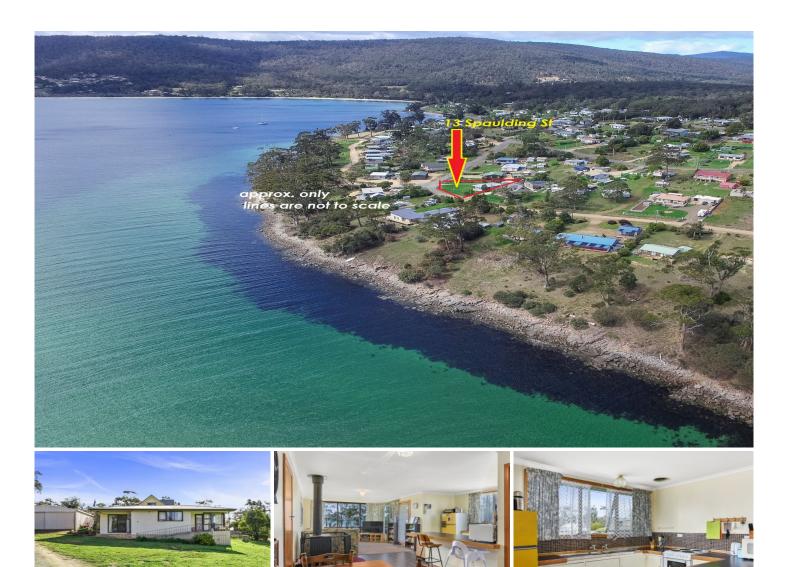

## **13 Spaulding Street White Beach TAS**

Popular family friendly White Beach is close by where you can enjoy swimming, watersports, boating and fishing. North facing open-plan home including a sun-room which offers the opportunity for extra sleepover guests and accommodation if needed and/or potential 3rd bedroom.

Generous 1012sqm allotment and also includes a double garage, room for a veggie garden and BBQ area. Close to all services including local shops, school, medical centre, post office and much more. Approximately 1 hour and 35 minutes drive from Hobart CBD.