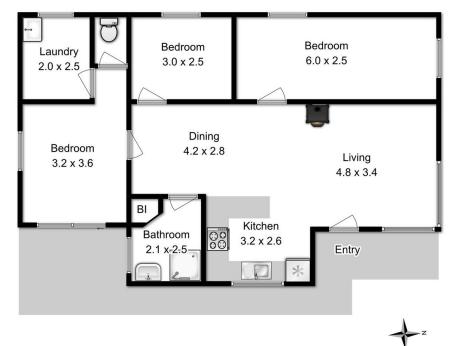

## 2 🛤 1 🚔 2 🚘

Building Size : 92 sqm Land Size View

: 1012 sqm

: https://www.katestoreyrealty.com.au/sal e/tas/hobart-southern/white-beach/resid ential/house/8069359

Kate Storey 03 6253 6095

Niahn Palmer 03 6253 6095

All measurements are internal and approximate This plan is a sketch for illustration not valuation Produced by open2view.com for Kate Storey Realty

Floor area approx 92sqm