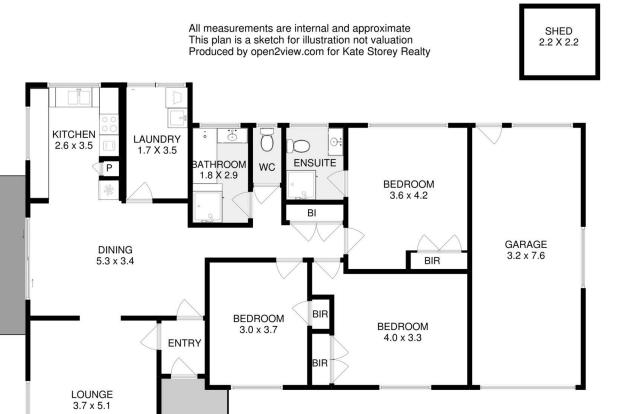

## 16 Peppe Drive Sorell TAS

Picture-perfect street appeal is just the beginning with this home that provides the ultimate lifestyle close to all services in Sorell and complete with a white picket fence you've always dreamed of.

Instantly feel at ease when you enter this well-presented property, perfectly maintained and loved, this delightful home is sure to tick the boxes of multiple buyers.

With level entry the cosy and inviting living room is accessed easily and has access the dining room. The combined kitchen and dining area is flooded with natural light - perfect for family get togethers. The kitchen is well appointed with ample bench space and the formal dining room has sliding door access through to the covered entertaining area at the side of the home - ideal for those summer BBQ's. This home has been freshly painted and

3 📭 2 🖺 1 😭

Price : \$ 415,000 Building Size : 124 sqm Land Size : 672 sqm

Land Size : 672 sqm View : https://w

: https://www.katestoreyrealty.com.au/sal e/tas/hobart-southern/sorell/residential/h

ouse/8069357

Emily Collins 03 6265 3000

House floor area approx 117sqm Garage 24sqm

DECK 3.5 x 6.0