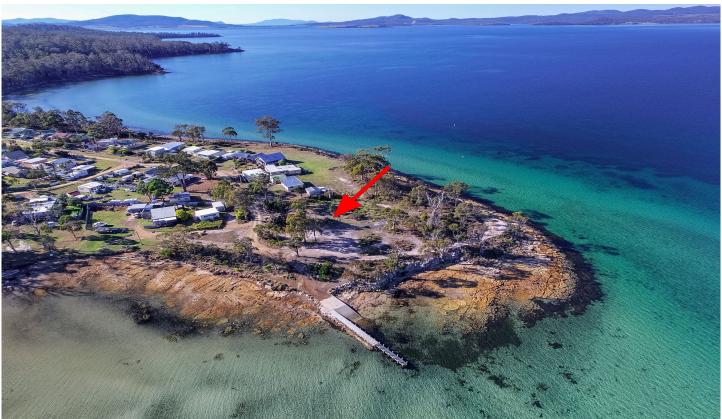

## 18/41 Turners Road Saltwater River TAS

Approx. 543sqm adjoining the waterfront Reserve in a spectacular location!

A blank canvas ready to build your dream waterfront retreat (stca). Enjoy the water views, fishing, bush walking, beach combing, fresh sea air and in the evenings relax and watch the reflection of the full moon as it lights up the bay. Power close by.

Land Size: 543 sqm

View : https://www.katestoreyrealty.com.au/sale/ta s/hobart-southern/saltwater-river/residential/

land/8069353

Kate Storey 03 6253 6095