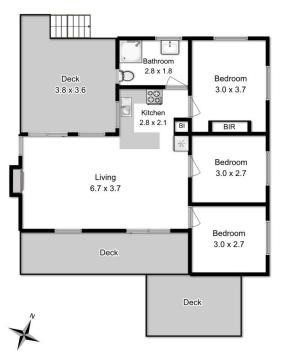

**Emily Collins** 03 6265 3000

Floor area approx 70sqm

All measurements are internal and approximate This plan is a sketch for illustration not valuation Produced by open2view.com for Kate Storey Realty