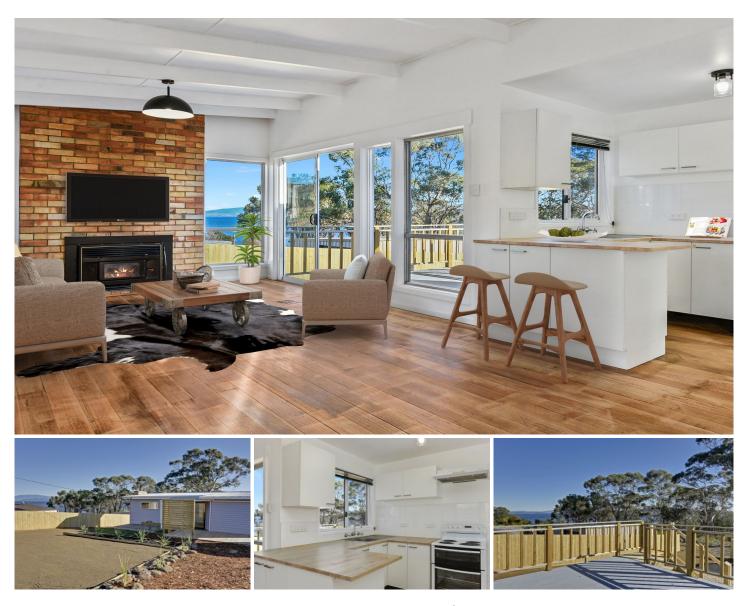

## 28 Tecoma Road Primrose Sands TAS

Looking for the perfect investment or home you can call your own? This traditional beach house ticks all the boxes. The interior has been thoughtfully renovated in keeping with the coastal lifestyle the location offers.

Situated on a hillside with water views over Frederick Henry Bay and just minutes' walk from the beach you won't want to miss viewing this little gem. Access from the main living area to a large sun deck gives the perfect place to sit back relax and enjoy the stunning sunsets.

The open plan living / kitchen / dining area has plenty of natural light with views to the water. The original brick wood heater is a gorgeous feature of the living area and will keep the home cosy no matter what the season.

New kitchen cupboards and benchtops make the kitchen