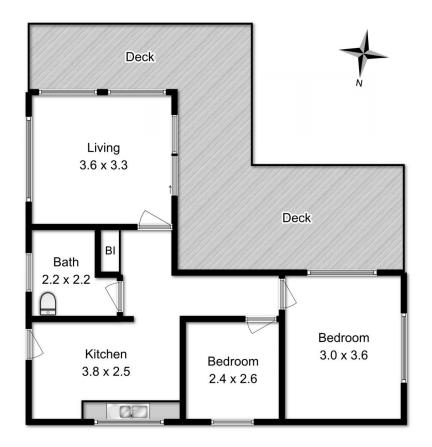

## 1 🛌 1 📇

Price : \$ 256,000 Building Size : 55 sqm Land Size : 642 sqm

View : https://www.katestoreyrealty.com.au/sal

e/tas/hobart-southern/primrose-sands/re

sidential/house/8069350

**Emily Collins** 03 6265 3000

Floor area approx 54sqm

All measurements are internal and approximate
This plan is a sketch for illustration not valuation
Produced by open2view.com for Kate Storey Realty