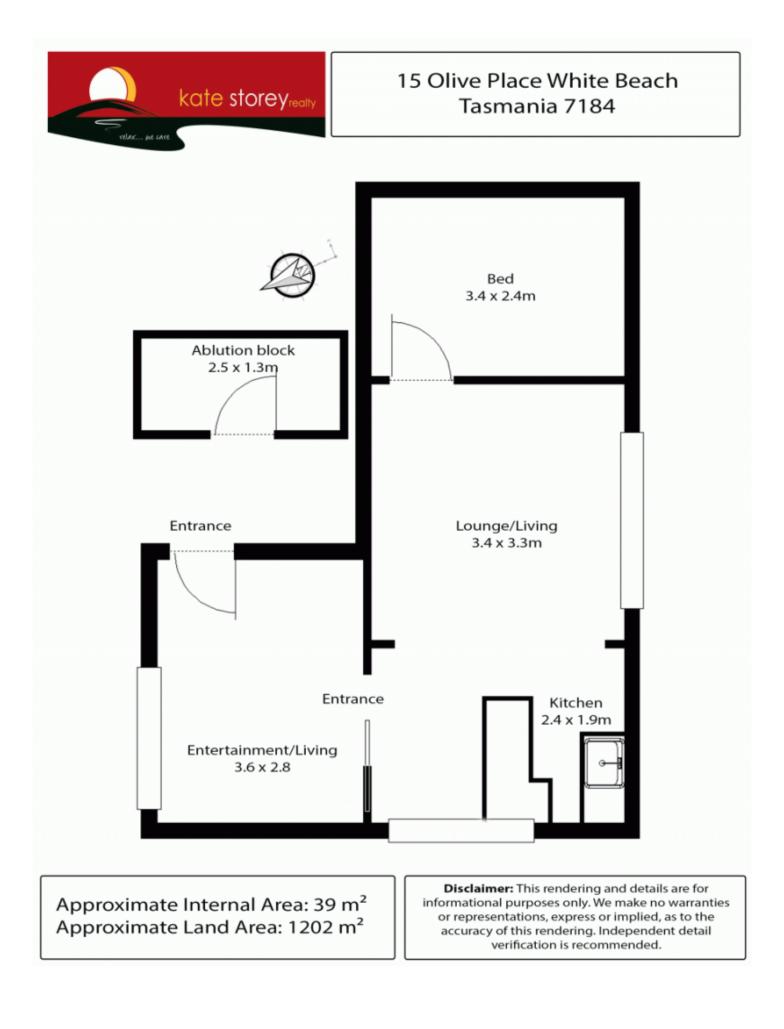

## 15 Olive Place White Beach TAS

You will love escaping from the hustle and bustle of everyday life for glamping getaways. Only a short drive to the boat ramp, beach and great fishing areas.

-1,202sqm block with room for a caravan and the boat -40.0sqm Colorbond shack, built in 2010

Land Size : 1202 sqm

View :

: https://www.katestoreyrealty.com.au/sale/ta s/hobart-southern/white-beach/residential/la nd/8069348

Niahn Palmer 03 6253 6095