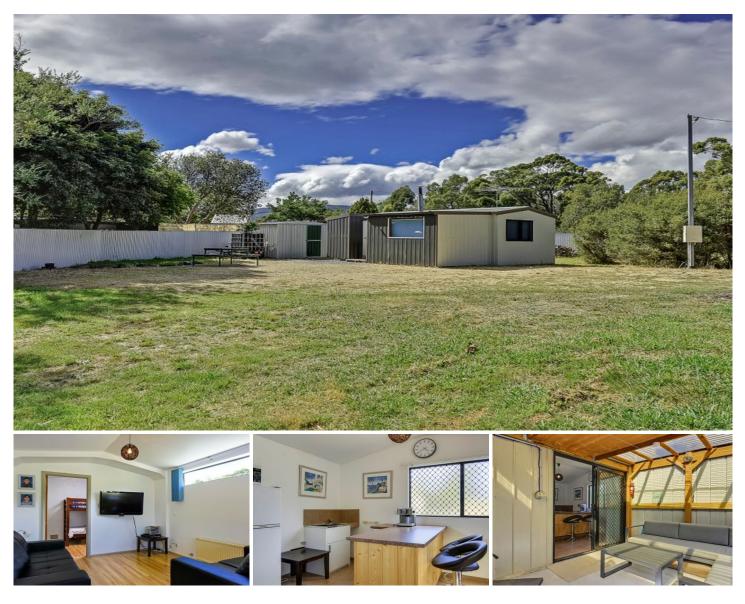

## 15 Olive Place White Beach TAS

You will love escaping from the hustle and bustle of everyday life for glamping getaways. Only a short drive to the boat ramp, beach and great fishing areas.

-1,202sqm block with room for a caravan and the boat -40.0sqm Colorbond shack, built in 2010

- -40.0sqm Colorbond shad -Mostly cleared block
- -Power connected to shack
- No through road
- -No-through road

Bendigo Bank, School, Medical Centre, IGA, Pharmacy, Ex-Services Club, Tavern and Bottle Shop all approximately 5-10 minute's drive away. Approximately 50 minutes from Hobart International Airport and 1 hour 15 minutes from Hobart CBD.