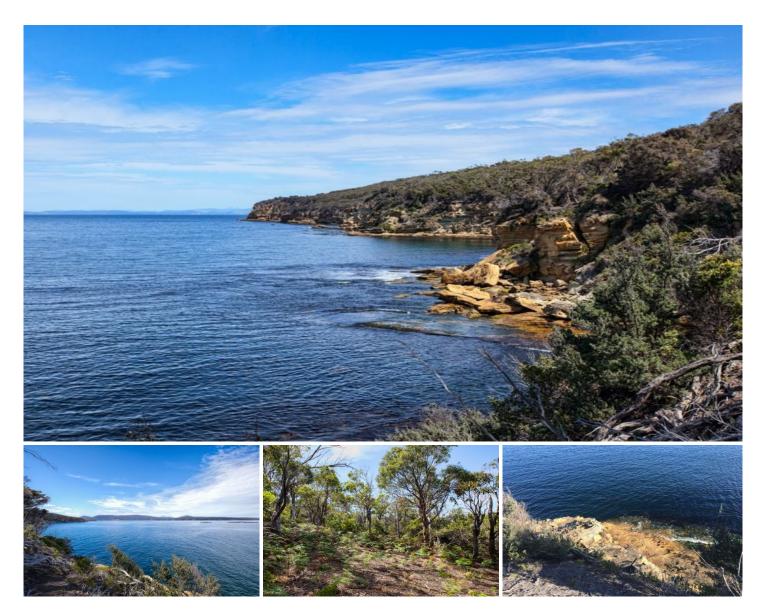

## 489 Roaring Beach Road Nubeena TAS

Approximately 9.434ha/23 acres adjoining the waterfront Reserve. The frontage includes sheltered cove/rocky beach and sandstone ledges. Untouched coastal forest hideaway where you could build your dream retreat(stca). Plenty of privacy here and native orchids, flora and fauna.