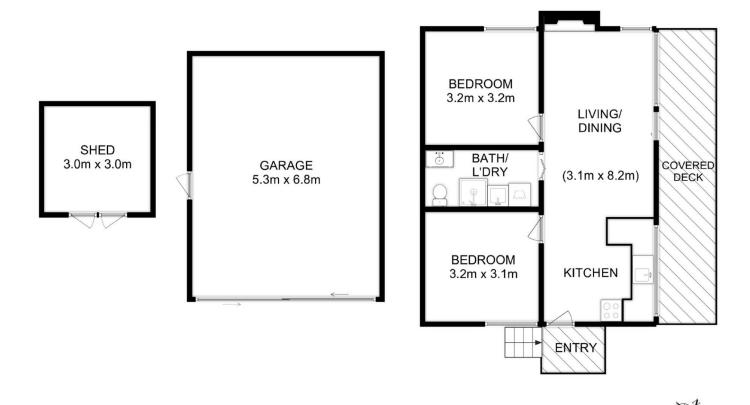

Outside, the double garage provides ample room for storage, or a workshop, while an additional garden shed offers extra storage space for gardening tools and outdoor equipment. With two water tanks, you'll enjoy a sustainable

Holly Johnson 0400 653 488

Total Approx. Floor Area: 57 sqm Total Approx. Outbuilding Area: 45 sqm

All measurements are internal and approximate. This plan is a sketch for illustration, not valuation. Produced by Open2view.com