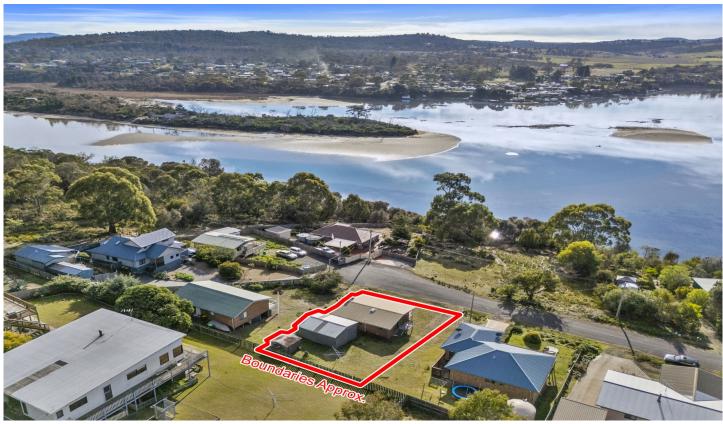

## 38 Midden Road Primrose Sands TAS

Discover endless possibilities with this charming 2-bedroom, 1-bathroom, brick home that is ready for its new owners to bring their vision to life. Nestled in the serene community of Primrose Sands, this property offers a tranquil lifestyle with views over Carlton River.

Outside, the double garage provides ample room for storage, or a workshop, while an additional garden shed offers extra storage space for gardening tools and outdoor equipment. With two water tanks, you'll enjoy a sustainable

2 📭 1 🚍 3 🚍

Price : Offers Over \$395,000

**Building Size**: 63 sqm **Land Size**: 592 sqm

View : https://www.katestoreyrealty.com.au/sal e/tas/hobart-southern/primrose-sands/re

sidential/house/8066078

Emily Collins 03 6265 3000