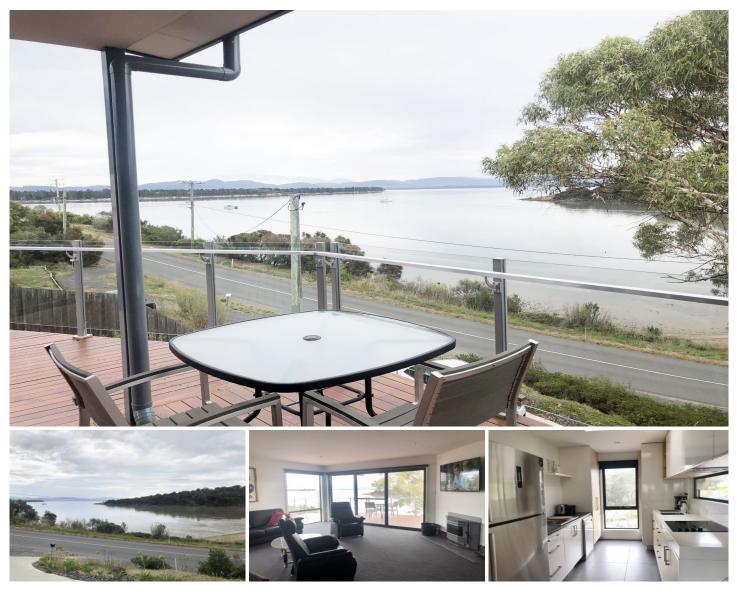

## 36 Lewisham Scenic Drive Lewisham TAS

Find peace and solitude in this stunning well-appointed home on Lewisham Scenic Drive. Magnificent water views over Jones Bay from the large timber deck.

- Large modern galley kitchen
- 1 generous sized bedroom with built-in robe and reverse cycle heatpump
- Spacious sun room + 2 modern large bathrooms
- Open-plan lounge and dining area
- Sliding glass doors leading out onto the deck
- undercover carport
- Electricity included