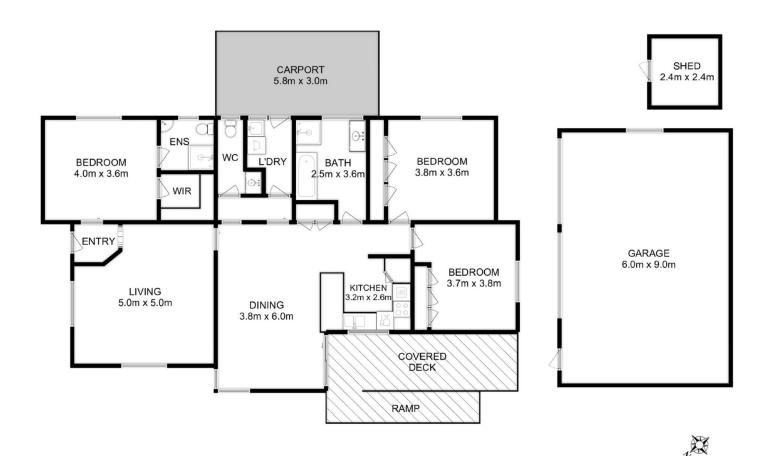

ouse/8051918

**Holly Johnson** 0400 653 488

**Emily Collins** 03 6265 3000

Total Approx. Floor Area: 142 sqm Total Approx. Outbuilding Area: 60 sqm

All measurements are internal and approximate. This plan is a sketch for illustration, not valuation.