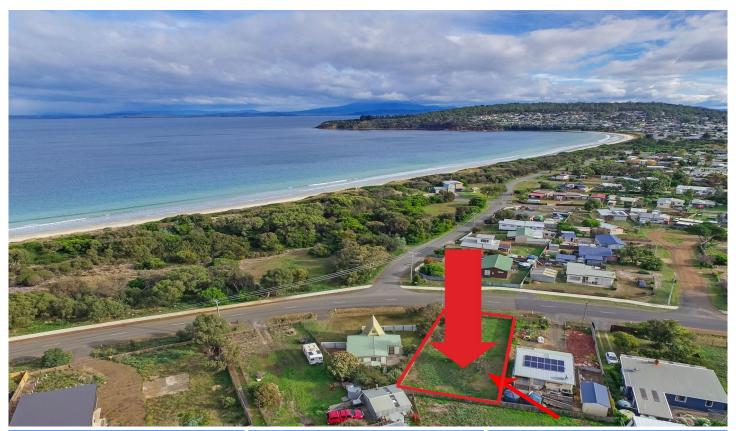

## 540 Primrose Sands Road Primrose Sands TAS

Discover the perfect canvas for your dream home at 540 Primrose Sands Road. This 589 sqm cleared block of land is ideally situated just a short stroll from the beautiful Primrose Sands Beach and the local shop, offering an opportunity to build your ultimate beachside retreat.

Picture yourself creating your dream home tailored to your tastes and needs (STCA) while listening to the waves crash against the shore. Whether you're envisioning a charming weekender, a serene beachside retreat, or a forever home in the stunning southern beaches, this prime parcel of land can bring your dreams to life.

Don't miss out on this fantastic opportunity to secure a prime piece of land in a highly sought-after location. Embrace the coastal lifestyle and create something truly special at 540 Primrose Sands Road.

Price: Offers Over \$195,000

Land Size: 589 sqm

View : https://www.katestoreyrealty.com.au/sale/ta

s/hobart-southern/primrose-sands/residentia

I/land/8040488

Emily Collins 03 6265 3000