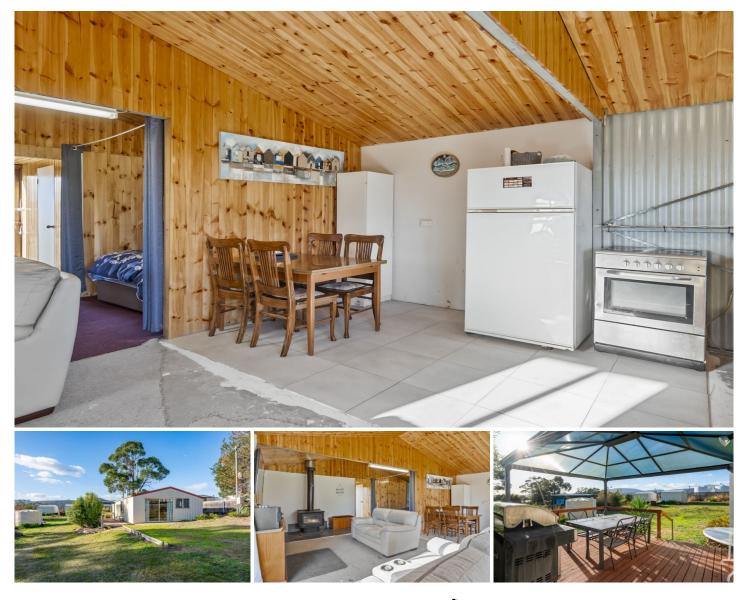

## **12 Olive Place White Beach TAS**

Nestled in a quiet cul-de-sac in the charming White Beach area, this delightful 1-bedroom shack offers the perfect holiday getaway for the whole family. The open-plan layout maximizes space and comfort, creating an inviting atmosphere for relaxation and enjoyment.

Set on an expansive 1,003sqm lot, there is plenty of room for outdoor activities and potential future enhancements (stca). The property features two convenient garden sheds, providing ample storage for all your holiday gear. A cozy wood heater ensures warm comfort during the cooler months, making this retreat perfect year-round.

The fully fenced yard keeps children and pets secure, giving you peace of mind while you unwind. This walk-in, walk-out (excluding BBQ and current couches) sale means you can start enjoying your new retreat from day one, with 1 🛤 1 🚔 2 🚘