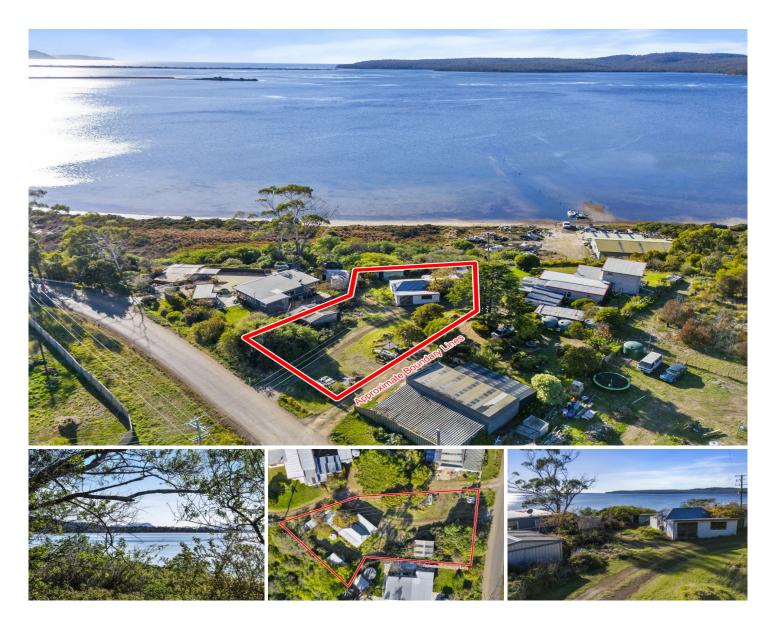

## 288 Bay Road Boomer Bay TAS

This 821 m2 block that runs down to the coastal Crown Reservation on Blackman Bay has water views that can never be built out. You will never tire of the spectacular sunrises and can enjoy watching the farming of oysters and boats in search of cray fish below. The entry to the house pad is situated down a private driveway, opposite Craigs Hill Road which takes visitors from Bay Road to the Hellfire Bluff Distillery. The block position captures the sun while being protected significantly from Northerly and Southerly winds.

- -Zoned rural living
- -Electricity runs to block ready for reinstatement
- -Flat house site with commanding bay view
- -Public boat ramps in near proximity
- -Off-road parking for caravan and boat

Price : Offers over \$360,000

Land Size: 821 sqm

View : https://www.katestoreyrealty.com.au/sale/ta

s/hobart-southern/boomer-bay/residential/la

nd/7992502

Sharon King (03) 6253 6095