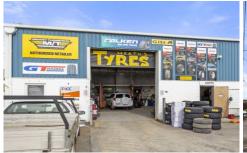

## 2/3 Oakes Court Sorell TAS

Nestled in the heart of one of Southern Tasmania's rapidly expanding suburbs is Heath's Tyres, a cornerstone of quality service and reliability in the region for over 8.5 years.

Heath's Tyres is primed for continued success. Currently operating five days a week with the added convenience of Saturday mornings, this thriving enterprise is currently staffed by a couple of full-time and casual personnel.