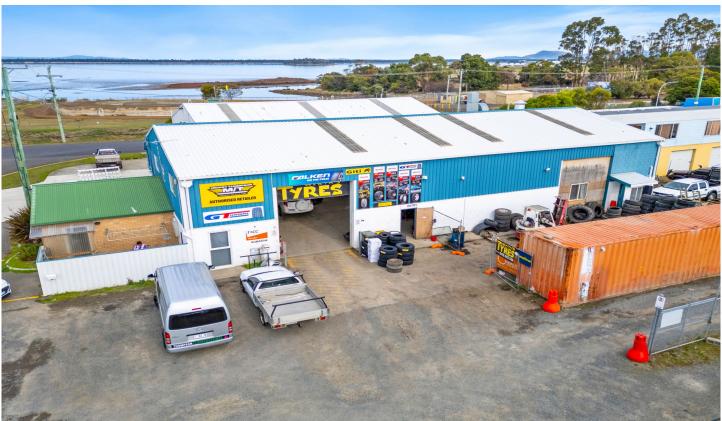

## 2/3 Oakes Court Sorell TAS

Nestled in the heart of one of Southern Tasmania's rapidly expanding suburbs is Heath's Tyres, a cornerstone of quality service and reliability in the region for over 8.5 years.

This leasehold business presents an unparalleled opportunity.

With its well renowned reputation that extends beyond Sorell to encompass clients from the East Coast, Nubeena, and Port Arthur, the Hobart Airport and Cambridge.

Heath's Tyres is primed for continued success. Currently operating five days a week with the added convenience of Saturday mornings, this thriving enterprise is currently staffed by a couple of full-time and casual personnel.