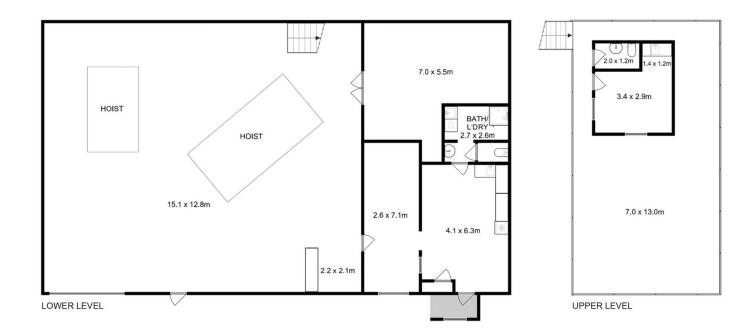

## 10

Price : Offers Over \$585,000 Plus S.A.V

**Building Size**: 379 sqm **Land Size**: 420 sqm

View : https://www.katestoreyrealty.com.au/sal e/tas/hobart-southern/sorell/commercial/

other/7991255

Kate Storey 03 6253 6095

**Sophie Walden** 0362653000

Total Approx. Lower Floor Area: 288 sqm Total Approx. Upper Floor Area: 91 sqm All measurements are internal and approximate. This plan is a sketch for illustration, not valuation. Produced by Open2view.com