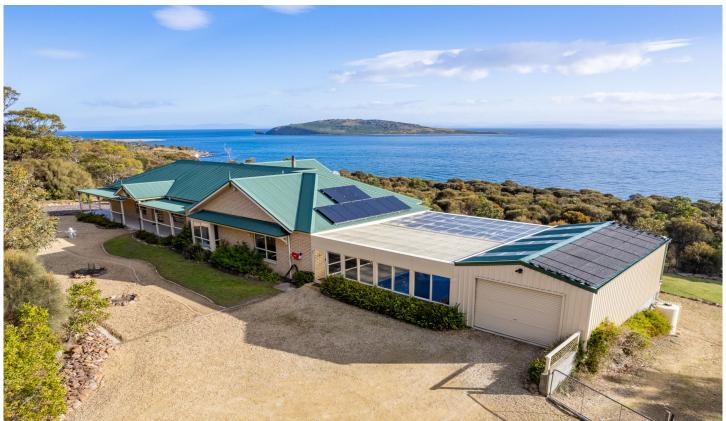

## 100 Skeggs Avenue White Beach TAS

Welcome to an extraordinary opportunity, a haven where dreams meet reality. Nestled majestically overlooking Wedge Island, this property offers breathtaking panoramic views stretching from the open sea to the majestic peaks of Mt. Wellington and Bruny Island.

Close proximity to the water's edge ensures unparalleled freshness for your local seafood indulgence, while the expansive land invites a multitude of lifestyle activities, hobbies, and pure enjoyment. Imagine strolling through your very own orchard, retreating to a charming treehouse, or indulging your passion for motoring in one of the three generously sized garages.

Indoor delights await with an inviting heated pool and ample guest living space, meticulously designed to cater to every family member's desires. The possibilities are

4 🔄 2 📛 14 🖨

**Price** : Offers Over \$1,460,000