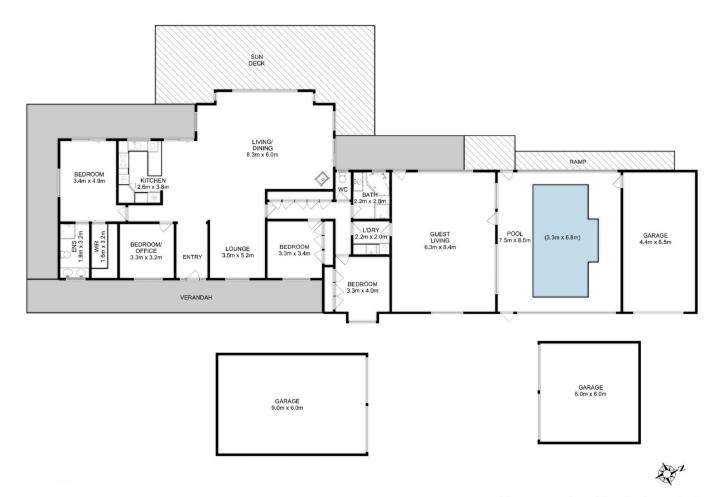

Indoor delights await with an inviting heated pool and ample guest living space, meticulously designed to cater to every family member's desires. The possibilities are

4 🔄 2 📛 14 🖨

**Price** : Offers Over \$1,460,000

Total Approx. Floor Area (inc. Pool & attached Garage): 367 sqm Total Approx. Outbuilding Area : 90 sqm

All measurements are internal and approximate. This plan is a sketch for illustration, not valuation. Produced by Open2view.com