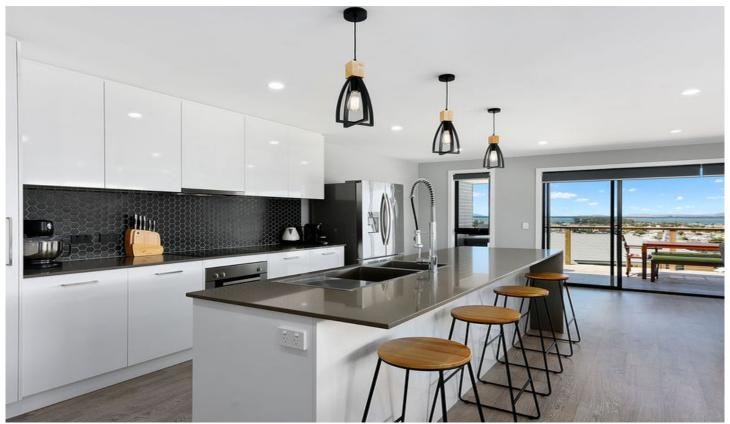

Beautiful and spacious both inside and out, this property consists of a spacious open-plan kitchen, dining and living area. The kitchen has gorgeous stone bench tops with quality appliances and the light and sunny living area features reverse cycle heating and sliding door access to the large entertaining deck - ideal to entertain your family and friends or relax and unwind watching the picturesque sunsets.