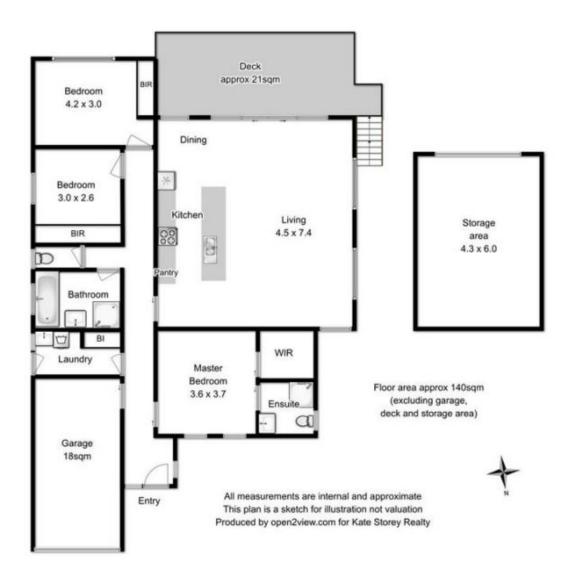

## 22 Horizon Drive SORELL TAS

If position and style are important to you, you can't go past this perfectly presented and well-maintained family home with impressive features throughout. Capturing gorgeous panoramic mountain and water views, you won't want to miss your chance to view this stunning home.

Beautiful and spacious both inside and out, this property consists of a spacious open-plan kitchen, dining and living area. The kitchen has gorgeous stone bench tops with quality appliances and the light and sunny living area features reverse cycle heating and sliding door access to the large entertaining deck - ideal to entertain your family and friends or relax and unwind watching the picturesque sunsets.

Three bedrooms, two featuring built-in-robes and the master bedroom has the luxury of a walk-in robe and

3 📭 2 🖺 1 🗬

**Building Size**: 15 sqm **Land Size**: 707 sqm

View : https://www.kate

: https://www.katestoreyrealty.com.au/sale/tas/hobart-southern/sorell/residential/h