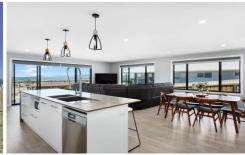

Beautiful and spacious both inside and out, this property consists of a spacious open-plan kitchen, dining and living area. The kitchen has gorgeous stone bench tops with quality appliances and the light and sunny living area features reverse cycle heating and sliding door access to the large entertaining deck - ideal to entertain your family and friends or relax and unwind watching the picturesque sunsets.