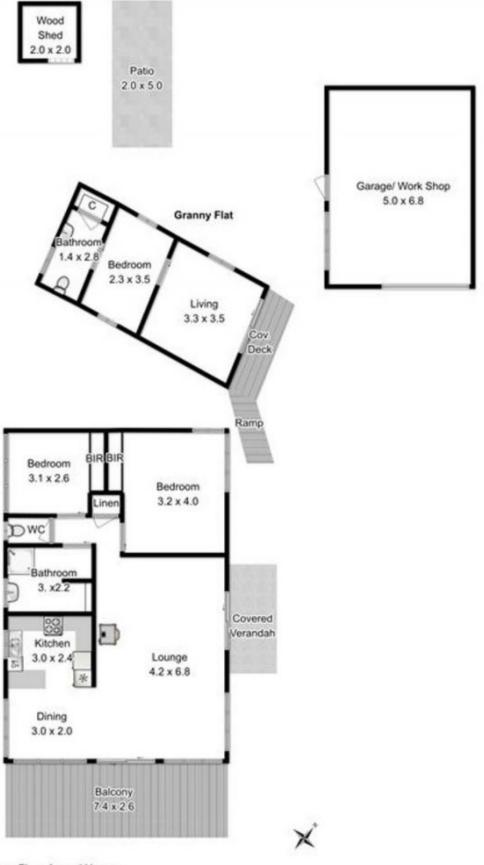

Inside offers a well-designed floor plan with large windows capturing the water views from the living, dining and kitchen. The living area features wood heating perfect for keeping the home warm in the winter months. The kitchen is well appointed offering good storage and bench space. Both bedrooms are a good size with built-in-robes and the main bathroom features the laundry.

This property has the bonus feature of a granny flat or teenagers retreat, perfect for family members who prefer their own space or guests who are coming to stay for a visit. Featuring a good size lounge area, bedroom,

Approx. Floor Area: 111 sqm

(inc. Flat)
Fixtures and fittings are for display purposes only,

not to scale.

Produced by Open2view.com