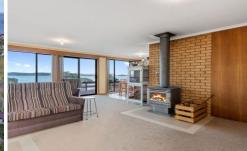

Inside offers a well-designed floor plan with large windows capturing the water views from the living, dining and kitchen. The living area features wood heating perfect for keeping the home warm in the winter months. The kitchen is well appointed offering good storage and bench space. Both bedrooms are a good size with built-in-robes and the main bathroom features the laundry.