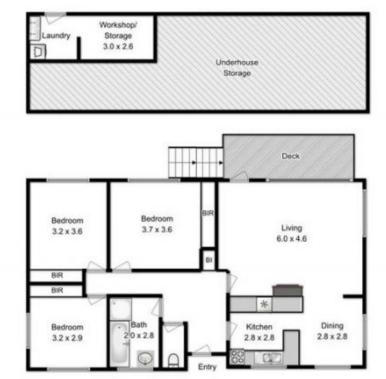

/house/7763266

Emily Collins 03 6265 3000

All measurements are internal and approximate This plan is a sketch for illustration not valuation Produced by open2view.com for Kate Storey Realty

Floor area approx 110sqm