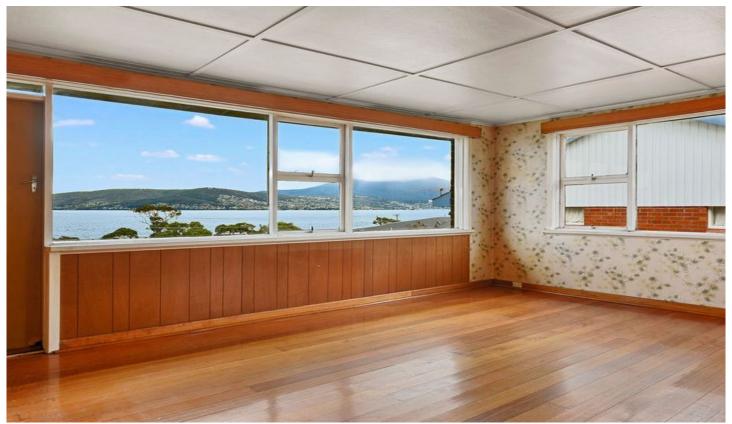

The light filled living room is well positioned with stunning views of the water and Mt Wellington. The central wood heating is perfect for keeping the home cosy in the winter months. Wood paneling and mid-century inspired cupboards gives this home character and could be the starting point for inspiring an on-trend make-over.