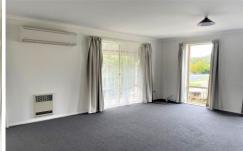

The open plan lounge and dining area are equipped with a reverse cycle heat pump.

The kitchen is spacious and offers ample storage space and the convenience of a dishwasher.

The bathroom has a separate shower and bath.