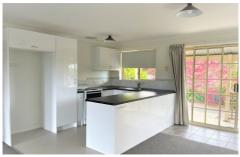

The open plan lounge and dining area are equipped with a reverse cycle heat pump.

The kitchen is spacious and offers ample storage space and the convenience of a dishwasher.

The bathroom has a separate shower and bath.