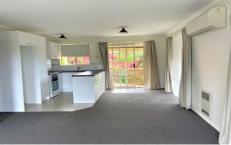

The open plan lounge and dining area are equipped with a reverse cycle heat pump.

The kitchen is spacious and offers ample storage space and the convenience of a dishwasher.

The bathroom has a separate shower and bath.