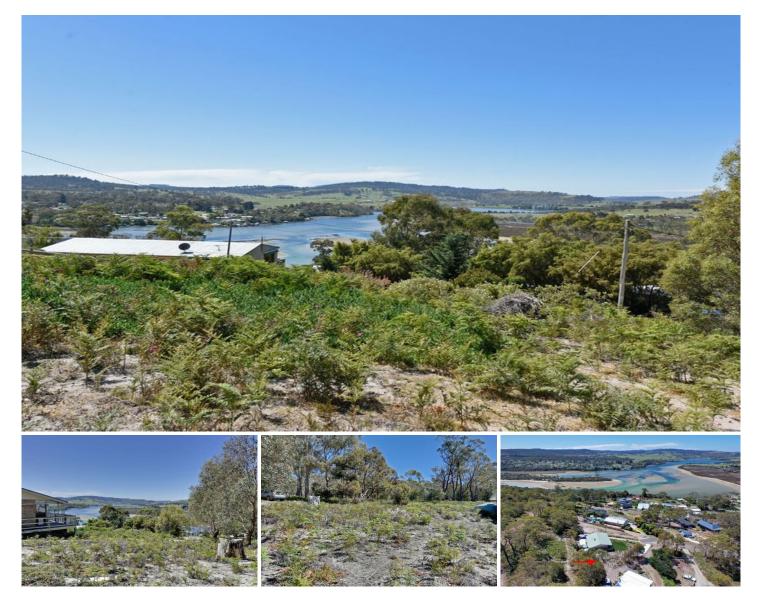

## 11 Wedgetail Street PRIMROSE SANDS TAS

Located in a gorgeous seaside community awaits this parcel of land ready for you build your dream home or holiday home (stca).

- -Elevated positioned
- -New concrete driveway access
- -Stunning views of Carlton River
- -Few minute's walk to popular Primrose Sands beach
- -Power close by

The township of Sorell is approximately 25 minutes away where you will find everything you need for today's living requirements and Hobart is approx. 45 minutes away.

**Price** : \$ 67,000

Land Size : 590 sqm