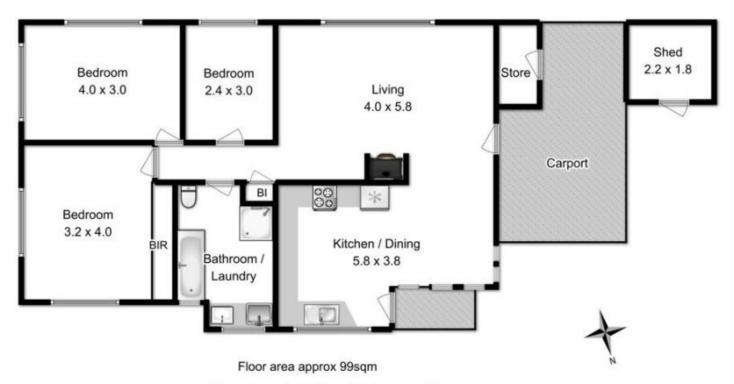

## 2 Somerville Street Sorell TAS

Located in the heart of Sorell, with only a short walk to the Gateway Shopping Centre, public transport, cafes, shops, sporting grounds and more. This is a wonderful opportunity to purchase this unique investment opportunity or a location home.

Instantly feel at ease as you walk around this property - this delightful home has been well loved by the current owners and beautifully renovated with quality finishes throughout.

Inside offers open-plan living, kitchen dining, kitchen is sleek in design with stainless steel appliances, dining features double glazed windows, the home is north facing giving the living spaces all day sun, modern tones throughout, 3 bedrooms - main is large in size and features built-in robes, neat and tidy main bathroom has recently been modernised with new free standing shower, new

3 🚐 1 🔓 1 🗬

**Building Size**: 11 sqm **Land Size**: 617 sqm

View : https://w

: https://www.katestoreyrealty.com.au/sale/tas/hobart-southern/sorell/residential/h

ouse/7528443

Emily Collins 03 6265 3000

All measurements are internal and approximate
This plan is a sketch for illustration not valuation
Produced by open2view.com for Kate Storey Realty