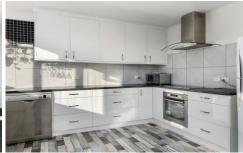

Instantly feel at ease as you walk around this property - this delightful home has been well loved by the current owners and beautifully renovated with quality finishes throughout.

Inside offers open-plan living, kitchen dining, kitchen is sleek in design with stainless steel appliances, dining features double glazed windows, the home is north facing giving the living spaces all day sun, modern tones throughout, 3 bedrooms - main is large in size and features built-in robes, neat and tidy main bathroom has recently been modernised with new free standing shower, new