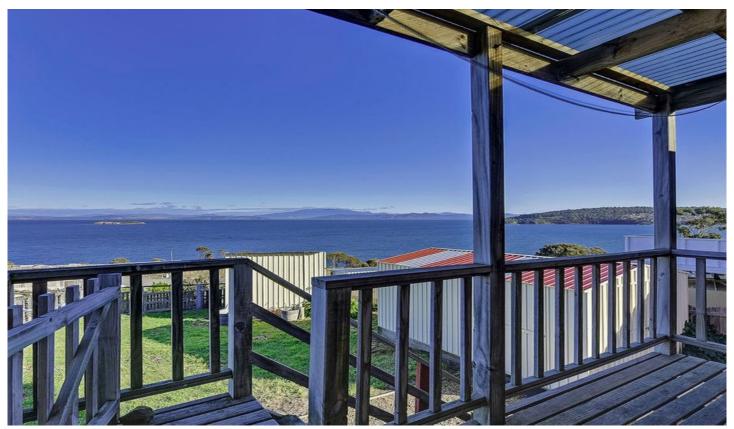

## 83 Grevillea Street Primrose Sands TAS

This lovely home is positioned perfectly to capture stunning 180-degree water views across Fredrick Henry Bay and beyond to Mount Wellington. The homes interior is light, bright & boasts privacy.

The lounge area captures the beautiful water views, is generous in size and complete with reverse cycle heat pump.

The lounge is open to the dining and kitchen and flows out to the undercover deck which captures the lovely water views and is perfect for relaxation.