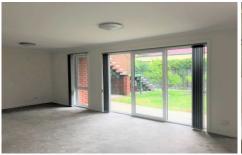

The open-plan modern kitchen provides plenty of cupboard and bench space and is open to the living and dining areas which are light, bright and extremely spacious. The home consists of fan heating throughout to ensure all year round comfort.