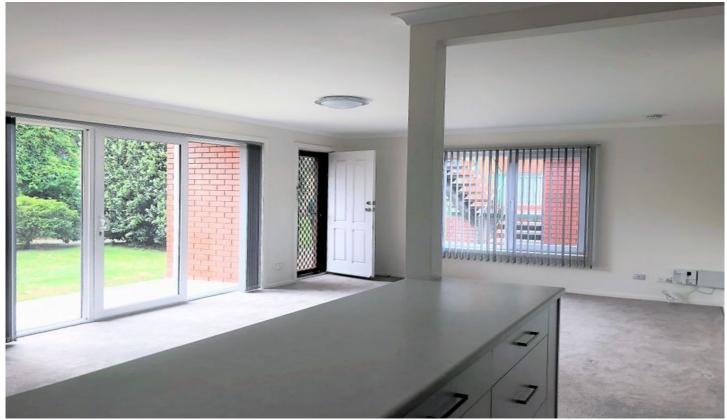

The open-plan modern kitchen provides plenty of cupboard and bench space and is open to the living and dining areas which are light, bright and extremely spacious. The home consists of fan heating throughout to ensure all year round comfort.