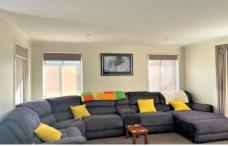

The kitchen is well designed with ample storage space.

The lounge room is open and light.

The dining area leads out on to the expansive backyard which is perfect for entertaining.

The master bedroom is spacious and equipped with a walk in robe and ensuite.