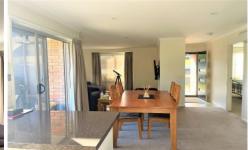

The kitchen is well designed with ample storage space.

The lounge room is open and light.

The dining area leads out on to the expansive backyard which is perfect for entertaining.

The master bedroom is spacious and equipped with a walk in robe and ensuite.