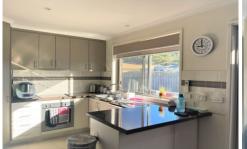

The kitchen is well designed with ample storage space.

The lounge room is open and light.

The dining area leads out on to the expansive backyard which is perfect for entertaining.

The master bedroom is spacious and equipped with a walk in robe and ensuite.