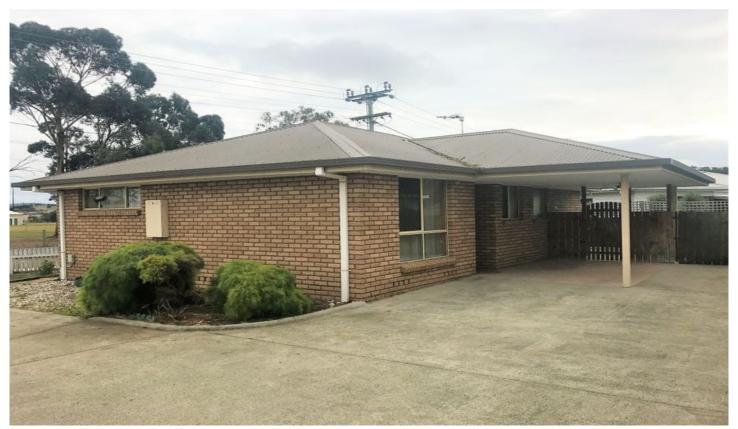

## 1/2 Arthur Street Sorell TAS

This attractive north west facing unit is set in the highly sought after location of Sorell, being minutes walk along flat ground to shops and services.

The property is situated on an easy to maintain level site with your own private rear yard and garden. A further feature of the home is the smart carport which has direct access out of your car and into the home

The home is quite private and well secured with great exterior lighting, security screen doors, plus vertical blinds & lace overlay throughout.

The interior of the home comprises of open plan living, dining and kitchen compete with ample storage and bench space - plus a breakfast bar.