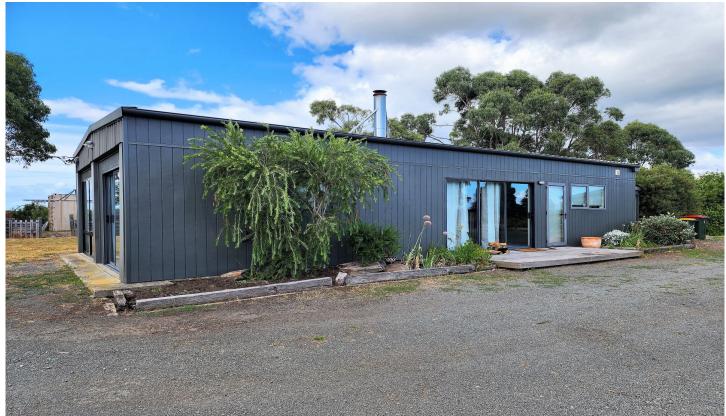

## 14a Riverdown Court Forcett TAS

Situated on a level semi rural block north facing this fully equipped unit boasts two generous sized bedrooms, with a combined living area, a commercial oven with a walk in pantry. There is a walk wardrobe that offers plenty of storage. There is a wood heater to keep you warm on those cold days. Low maintenance yard.