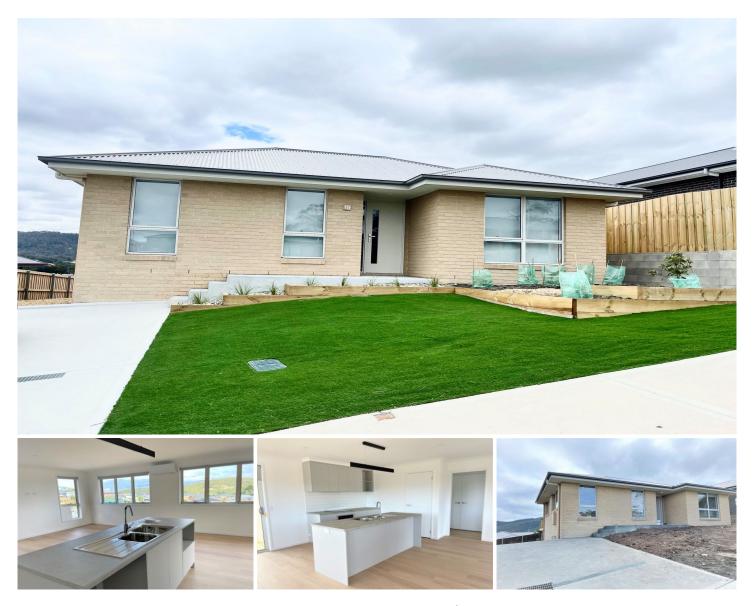

## 19 Peppercress Lane Risdon Vale TAS

This beautiful home is only 1 year old and located in a newly built area capturing stunning mountain views.

With off street parking, low maintenance yard and located in the newly established area in Risdon Vale this home is sure to please.

The open plan lounge, dining and kitchen area offers captivating views of Mount Wellington.

The home offers 3 bedrooms. 2 Bedrooms are equipped with built-ins and the main bedroom has a walk through wardrobe which leads in to the modern and immaculately presented bathroom.

A lovely deck is situated off the dining area and offers a peaceful area to relax or to entertain.

3 📭 1 🖺 2 😭

**View**: https://www.katestoreyrealty.com.au/lease/tas/hobart-southern/risdon-vale/residential/house/73406