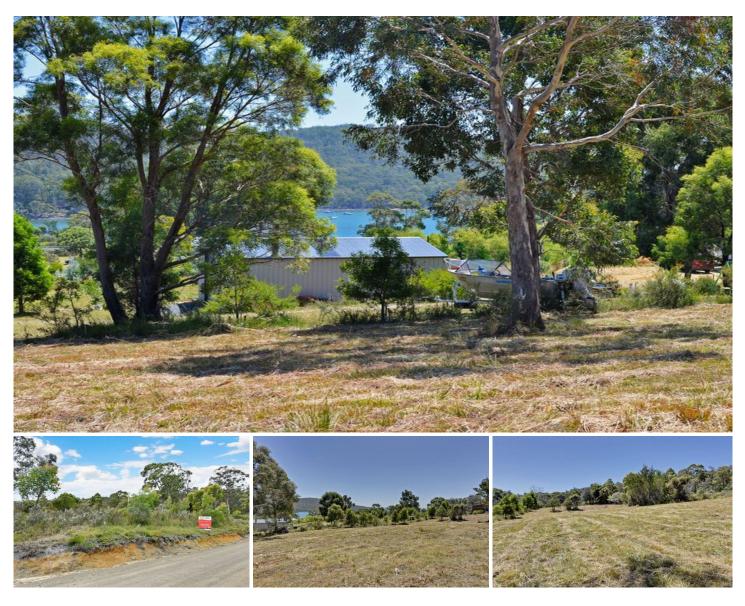

## **27 George Street TARANNA TAS**

With water views of Little Norfolk Bay and positioned in a quiet street, this large 2539 sqm block is perfect for you to build your dream home or holiday shack while still leaving you with plenty of room to build a shed (stca).

- Only a couple of minutes away from the Taranna public boat ramp and jetty

- Approx. 5 mins from Eaglehawk Neck - tuna fishing and surf beach

- Approx. 10 mins drive from Port Arthur

- Approx. 90 minutes from Hobart, 1 hour from Hobart Airport

Located in the small seaside community of Taranna on the Tasman Peninsula, ideally positioned close to the local boat ramp and the many other attractions the Peninsula has to offer.