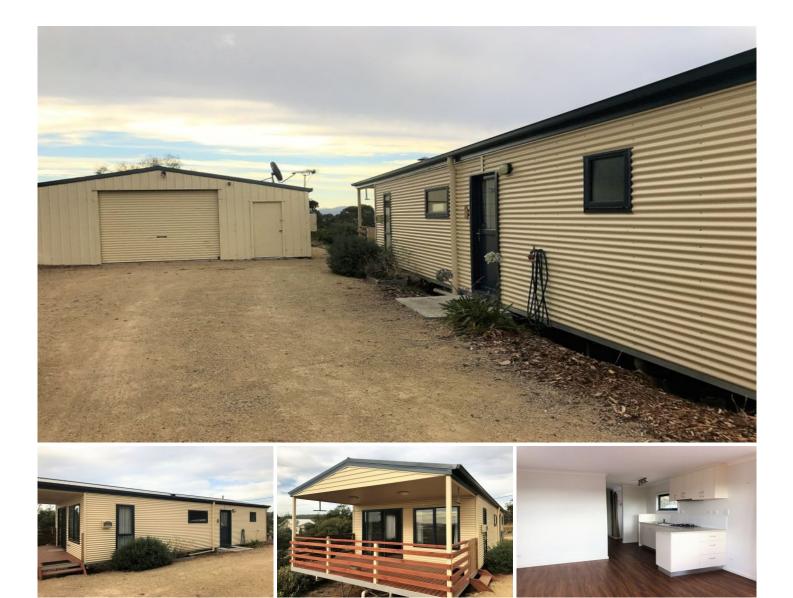

## **1 Esther Court DODGES FERRY TAS**

This home offers relaxed, simple yet stylish living and is available on the 1st of December 2017.

This homes location is second to none being only minutes' drive from the stunning sights of Tasmania's Southern Beaches, local school, boat ramp, shops and services.

The property consists of two double bedrooms, both with BIR's and carpet flooring.

The modern kitchen with stainless appliances and its living area spill out onto the generous undercover deck overlooking the land and beyond to the water.

The bathroom is light and bright and consists of shower, toilet and vanity.

View : https://www.katestoreyrealty.com.au/lease/tas/ho bart-southern/dodges-ferry/residential/house/733 6389

Sophie Walden 0362653000