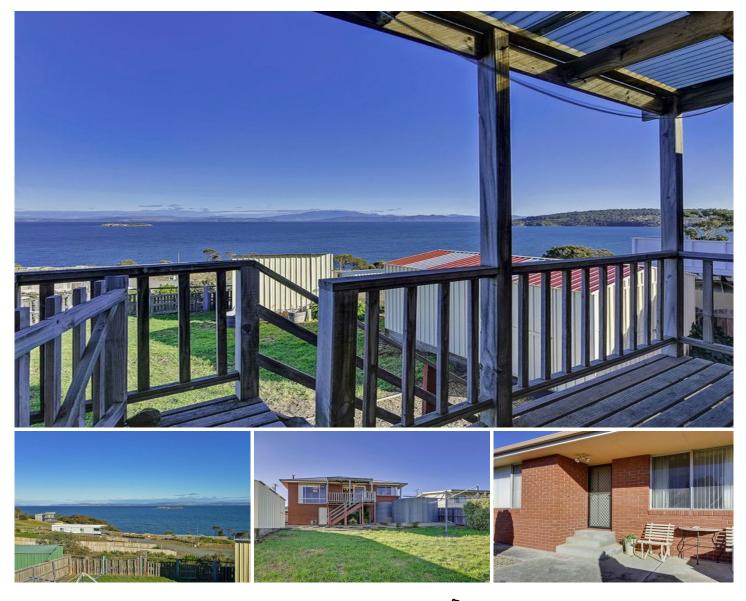

## 83 Grevillia Street Primrose Sands TAS

This lovely home is positioned perfectly to capture stunning 180-degree water views across Fredrick Henry Bay and beyond to Mount Wellington. The homes interior is light, bright and boasts privacy.

The lounge area captures the beautiful water views, is generous in size and complete with reverse cycle heat pump.

The lounge is open to the dining and kitchen and flows out to the undercover deck which captures the lovely water views and is perfect for relaxation.