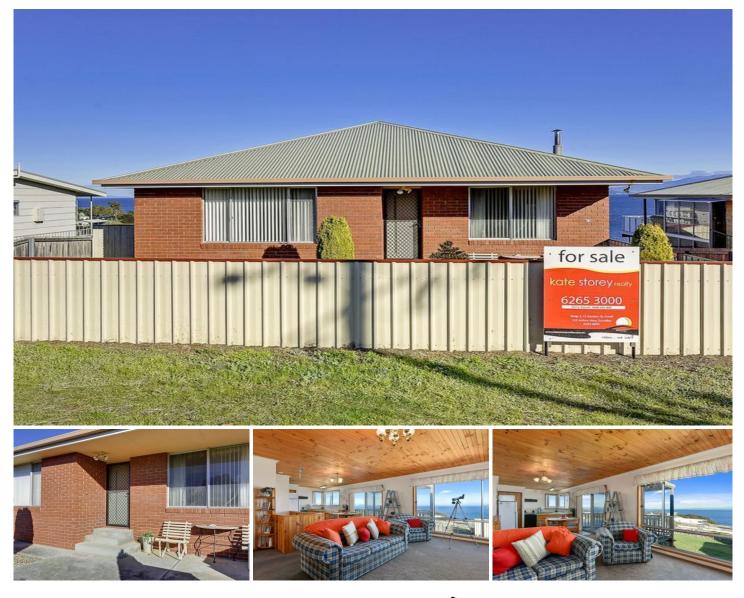

## 83 Grevillea Street PRIMROSE SANDS TAS

With homes selling fast in Primrose Sands don't miss your opportunity to view this little gem. This home is well positioned and offers stunning water views over Frederick Henry Bay.

Inside this solid brick home is a well-designed floor plan featuring an open plan living/kitchen/dining with sliding door access to the sun deck. The kitchen offers good storage and bench space for food preparation. Both bedrooms have BIR's and the main bathroom has a separate toilet and laundry for convenience.

Downstairs offers a study/utilities room with separate toilet and basin, workshop area and features a wood heater which heats the home through a ducted heated system.

Outside this property provides low maintenance gardens,