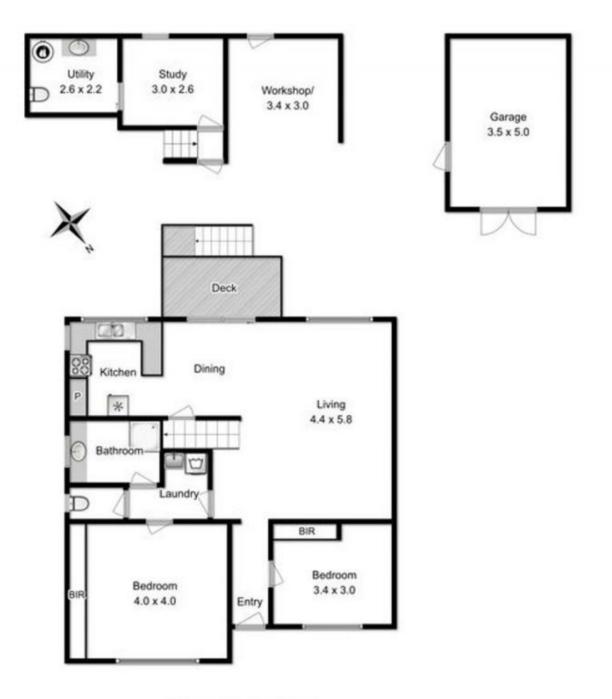

Inside this solid brick home is a well-designed floor plan featuring an open plan living/kitchen/dining with sliding door access to the sun deck. The kitchen offers good storage and bench space for food preparation. Both bedrooms have BIR's and the main bathroom has a separate toilet and laundry for convenience.

Downstairs offers a study/utilities room with separate toilet and basin, workshop area and features a wood heater which heats the home through a ducted heated system.

Outside this property provides low maintenance gardens,

Floor area approx 98sqm