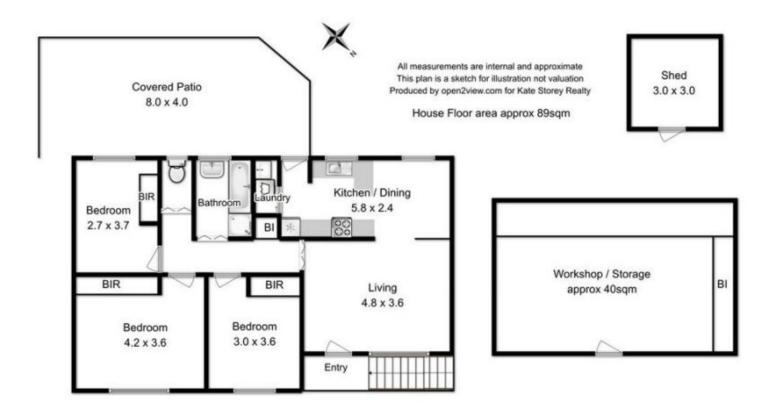

The comfortable lounge and dining area are warmed and cooled by a split system air conditioner, whilst the kitchen is neat and efficient. The entertainment area is conveniently located off this area, making entertainment a breeze. The master bedroom is over-sized with an abundance of wardrobe space, whilst bedroom two and three are also a good size.

For storage solutions there is a garden shed as well as a