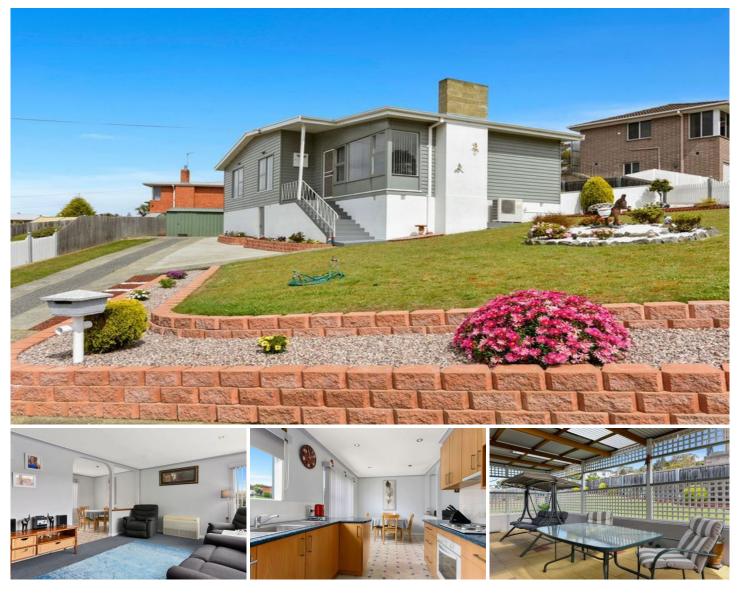

## 67 Binalong Road MORNINGTON TAS

Set off the street, amongst low maintenance gardens and well-maintained lawns, this much-loved home has been in the same family since 1971.

Inside, the home reveals its flowing layout, attractively renovated and decorated to prevail space and light. There is nothing to do, just move in and enjoy.

The comfortable lounge and dining area are warmed and cooled by a split system air conditioner, whilst the kitchen is neat and efficient. The entertainment area is conveniently located off this area, making entertainment a breeze. The master bedroom is over-sized with an abundance of wardrobe space, whilst bedroom two and three are also a good size.

For storage solutions there is a garden shed as well as a