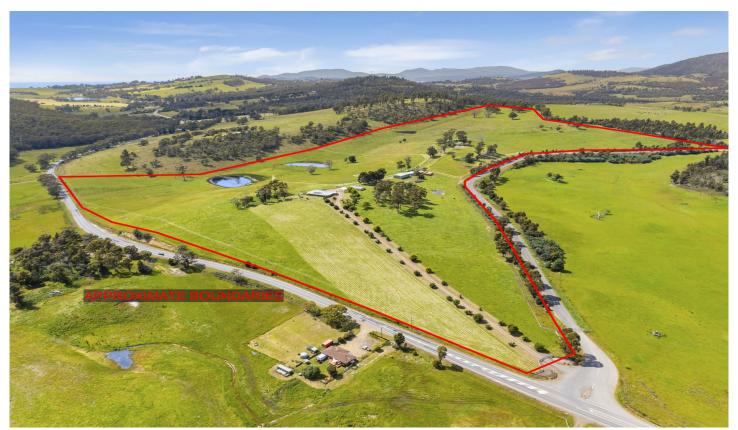

## 1974 Arthur Highway Copping TAS

Approximately 100 acres, with spacious family home and an abundance of farming infrastructure.

This north facing, country lifestyle package enjoys total privacy, while overlooking prime farming land with a view of the world going by. It is conveniently located only 15 mins from Sorell, 25 mins from Hobart airport and 45 mins from Hobart.