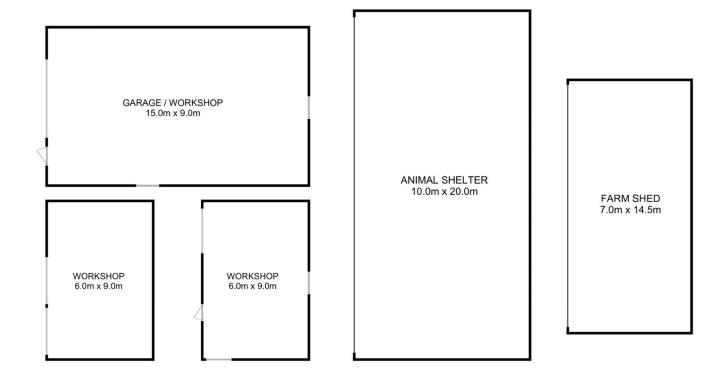

## 1974 Arthur Highway Copping TAS

Approximately 100 acres, with spacious family home and an abundance of farming infrastructure.

This north facing, country lifestyle package enjoys total privacy, while overlooking prime farming land with a view of the world going by. It is conveniently located only 15 mins from Sorell, 25 mins from Hobart airport and 45 mins from Hobart.