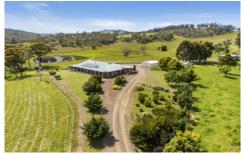

Silver Birches line the drive up to an Immaculately presented homestead featuring a warm Tas Oak kitchen. The open-plan kitchen/dining/lounge with cosy wood heating makes the heart of the home. Glass sliding doors open out onto the verandah and into a large country style pantry ideal for all your preserves and stores.

The West facing wing includes a generous formal lounge

3 📭 2 🖺 30 🖨

Building Size: 272 sqm **Land Size** : 39.58 ha

View

: https://www.katestoreyrealty.com.au/sal e/tas/hobart-southern/copping/residentia

I/house/6770755