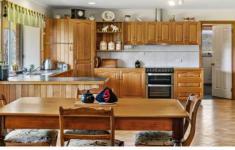

Silver Birches line the drive up to an Immaculately presented homestead featuring a warm Tas Oak kitchen. The open-plan kitchen/dining/lounge with cosy wood heating makes the heart of the home. Glass sliding doors open out onto the verandah and into a large country style pantry ideal for all your preserves and stores.