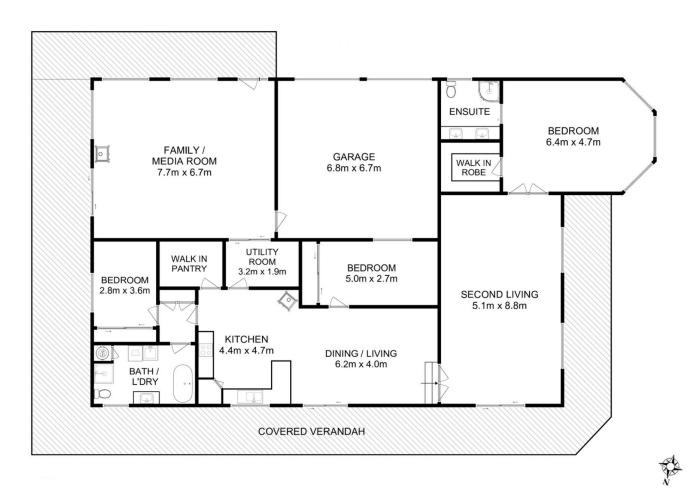

Silver Birches line the drive up to an Immaculately presented homestead featuring a warm Tas Oak kitchen. The open-plan kitchen/dining/lounge with cosy wood heating makes the heart of the home. Glass sliding doors open out onto the verandah and into a large country style pantry ideal for all your preserves and stores.

The West facing wing includes a generous formal lounge

3 📭 2 🖺 30 🖨

Building Size: 272 sqm **Land Size** : 39.58 ha

View

: https://www.katestoreyrealty.com.au/sal e/tas/hobart-southern/copping/residentia

I/house/6770755

Kate Storey 03 6253 6095

Total Approx. Floor Area (inc. Garage): 296 sqm

All measurements are internal and approximate. This plan is a sketch for illustration, not valuation. Produced by Open2view.com