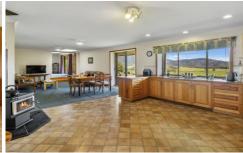

Silver Birches line the drive up to an Immaculately presented homestead featuring a warm Tas Oak kitchen. The open-plan kitchen/dining/lounge with cosy wood heating makes the heart of the home. Glass sliding doors open out onto the verandah and into a large country style pantry ideal for all your preserves and stores.

The West facing wing includes a generous formal lounge

3 📭 2 🖺 30 🖨

Building Size: 272 sqm **Land Size** : 39.58 ha

View

: https://www.katestoreyrealty.com.au/sal e/tas/hobart-southern/copping/residentia

I/house/6770755