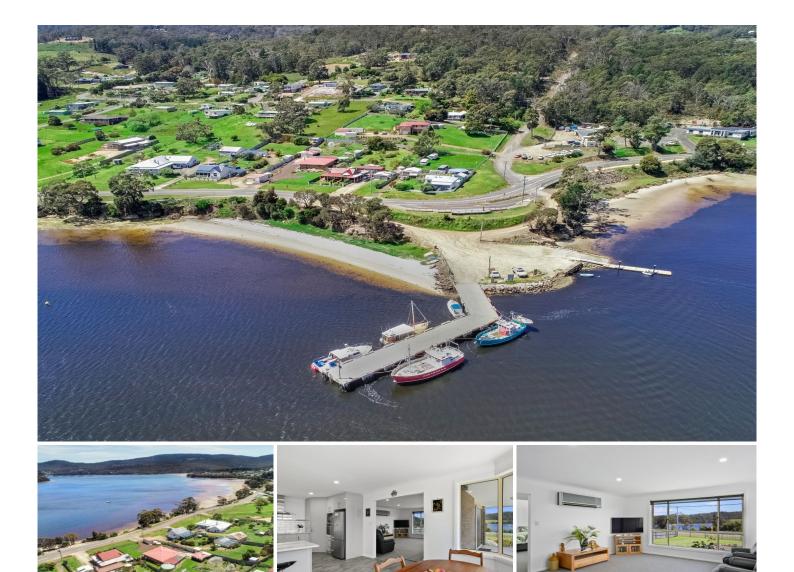

## 1691 Main Road Nubeena TAS

If having time to enjoy life is important then this low maintenance immaculately presented home with water views could be for you. Nestled across the road from the beach with the jetty and boat ramp only moments away. Convenient for fishing when the mood takes you there.

The spacious living area has magnificent views of the water with both wood heating, and a reverse cycle heat pump to keep you comfortable during any season. The modern kitchen has plenty of room for cooking a family feast, with a built-in pantry, generous bench space and lots of cupboards.

The master bedroom also captures the outlook to the water and has a modern ensuite. The second bedroom is also a generous size with built-ins. The main bathroom has a striking feature tile and a free-standing bath. There is a 2nd