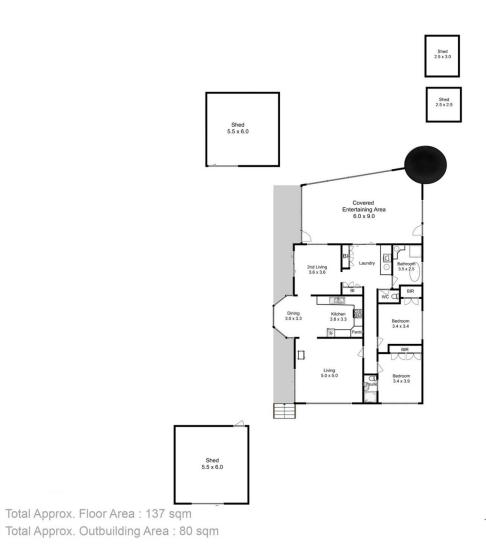

## 2 🛤 2 🚔 2 🚔

| <b>Building Size</b> | :13   |
|----------------------|-------|
| Land Size            | :18   |
| View                 | : htt |

37 sqm

306 sqm

tps://www.katestoreyrealty.com.au/sal e/tas/hobart-southern/nubeena/residenti al/house/6721877

Kate Storey 03 6253 6095

All measurements are internal and approximate. This plan is a sketch for illustration, not valuation. Produced by Open2view.com