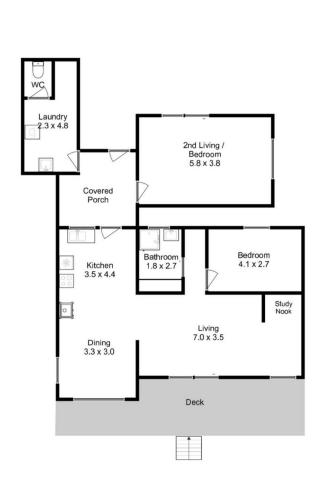

## **8 Abel Avenue Port Arthur TAS**

This much-loved home filled with comfort and charm is ready for new owners. Inside there is a reverse cycle heat pump and at the heart of the home is the Tasmanian essential wood heater for ambience and comfort all year round.

The easy care kitchen flows to the dining room and a great size lounge and study area. There are two bedrooms with the option to adapt layout for the creation of a second living room.

The bathroom has been recently renovated and has beautiful blackwood features.

Outside you will find an impressive 30.0sqm shed, stunning established gardens and secure veggie garden on a flat 837sqm block.

2 📭 1 🖺 1 🗬

Price : \$ 387,000 Building Size : 125 sqm Land Size : 837 sqm

Land Size : 837 sqm View : https://ww

: https://www.katestoreyrealty.com.au/sale/tas/hobart-southern/port-arthur/residen

tial/house/6255035

Niahn Palmer 03 6253 6095

Floor area approx 125sqm

All measurements are internal and approximate This plan is a sketch for illustration not valuation Produced by open2view.com for Kate Storey Realty