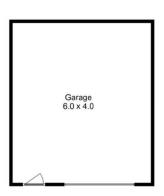

Outside you will find an impressive 30.0sqm shed, stunning established gardens and secure veggie garden on a flat 837sqm block.

2 📭 1 🖺 1 🗬

Price : \$ 387,000 Building Size : 125 sqm Land Size : 837 sqm

Land Size : 837 sqm View : https://ww

: https://www.katestoreyrealty.com.au/sale/tas/hobart-southern/port-arthur/residen

tial/house/6255035

Niahn Palmer 03 6253 6095

Floor area approx 125sqm

All measurements are internal and approximate This plan is a sketch for illustration not valuation Produced by open2view.com for Kate Storey Realty