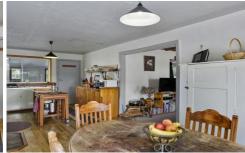

The easy care kitchen flows to the dining room and a great size lounge and study area. There are two bedrooms with the option to adapt layout for the creation of a second living room.

The bathroom has been recently renovated and has beautiful blackwood features.