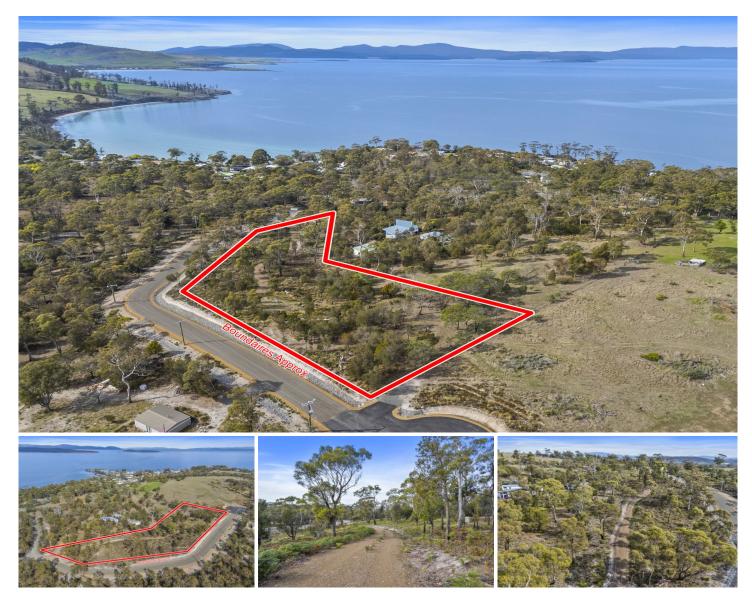

## 6 Correa Street Primrose Sands TAS

Embrace the tranquillity of this beautiful beachside community, where you can live among the trees with glimpses of the water peeking through. This North-facing, 1.121-hectare (2.77-acre) block features a small dam and offers driveway access to all parts of the block, ensuring convenience and accessibility.

Experience the perfect balance of privacy and remote living, all within a short drive to the growing township of Sorell and just 25 minutes from Hobart Airport. This unique parcel of land offers the opportunity to bring your dream home to life-whether it's a grand, luxurious residence, a charming holiday retreat, or the perfect home you've always envisioned (subject to council approval). With easy access to the property, 5G coverage, and NBN FTTN available at the boundary, all that's left is for you to achieve its full potential. Price : Offers Over \$399,000