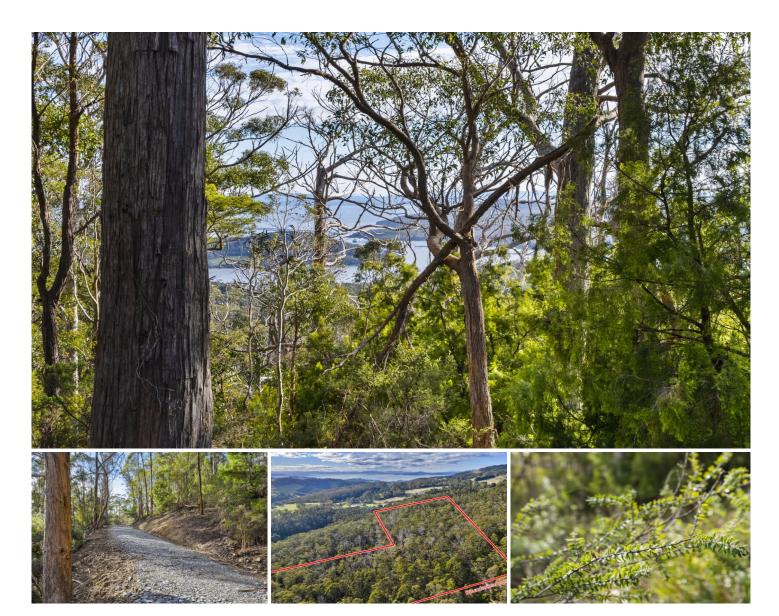

## Lot 4 Tip Road Nubeena TAS

A sanctuary of pristine native forest, sandstone ledges, and a tranquil creek, perfectly situated to capture the best of nature's splendor. Immerse yourself in the serenity and seclusion that this remarkable parcel of land offers, all while being conveniently close to the charming coastal town of Nubeena.

- Explore a stunning 6-hectare (approx. 14.5 acres) of wonderland of pristine forest, where every corner reveals the enchanting beauty of native wildlife, birdlife, and diverse flora and fauna.
- -Scenic Aspects. Enjoy the captivating views from the north and westerly aspects of the property
- Ultimate Tranquility. Experience the peace and quiet, surrounded by abundant native wildlife and the soothing