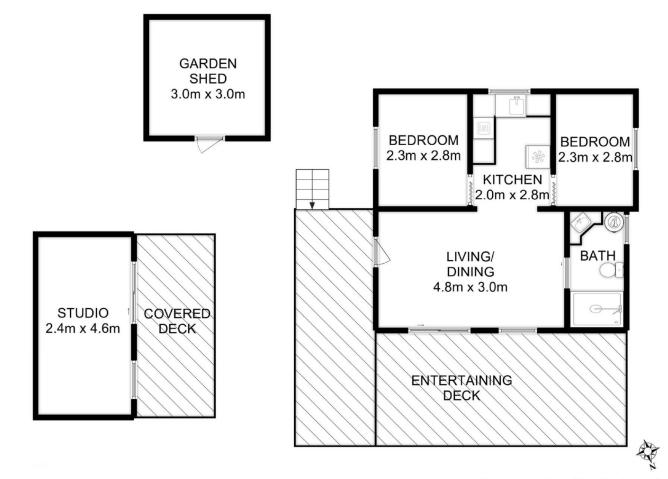

**Kate Storey** 03 6253 6095

Total Approx. Floor Area : 43 sqm Total Approx. Outbuilding Area : 20 sqm All measurements are internal and approximate. This plan is a sketch for illustration, not valuation. Produced by Open2view.com