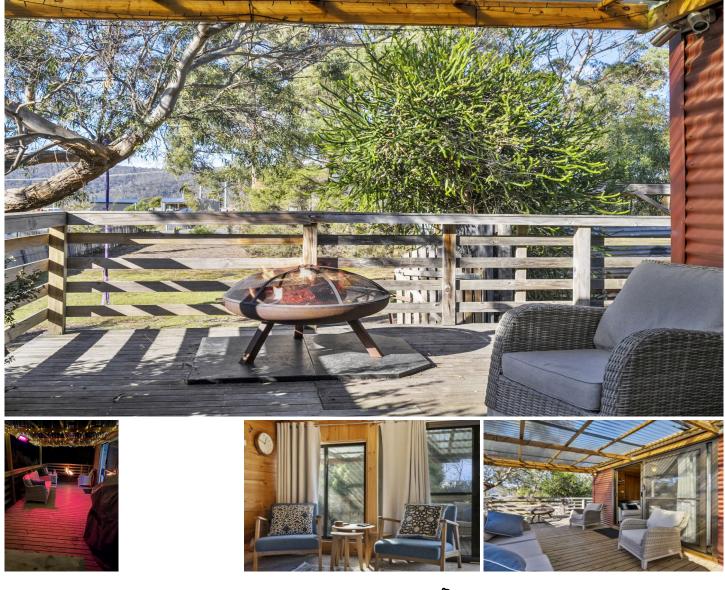

Inside, you'll find two comfortable bedrooms, an open-plan kitchen, dining, and lounge area. The internal bathroom is equipped with a shower, toilet, and corner basin. Outside, the small deck is perfect for barbecues, alfresco dining, and unwinding. An additional cabin on the property provides extra space for a sleepout/storage.

The secure shed offers storage space for kayaks, bikes, and other essentials. With two boat ramps at either end of