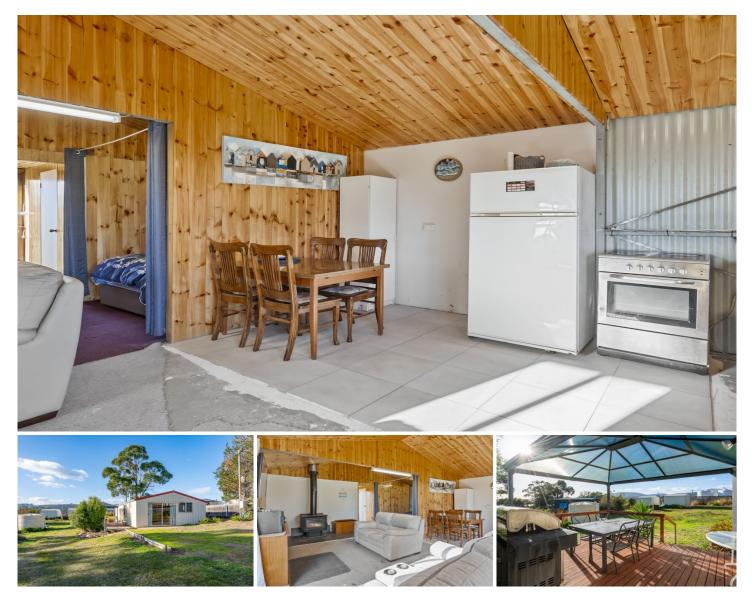

## 12 Olive Place White Beach TAS

Nestled in a quiet cul-de-sac in the charming White Beach area, this property offers the perfect holiday getaway for the whole family.

The shed/garage has power and water connected, adding to the convenience and functionality of the space. Set on an expansive 1,003sqm lot, there is plenty of room for outdoor activities and potential future enhancements (stca). The property features two convenient garden sheds, providing ample storage for all your holiday gear.

The fully fenced yard keeps children and pets secure, giving you peace of mind while you unwind. Don't miss out on this opportunity to secure your own slice of paradise in White Beach!

Kate Storey Realty has obtained all information in this