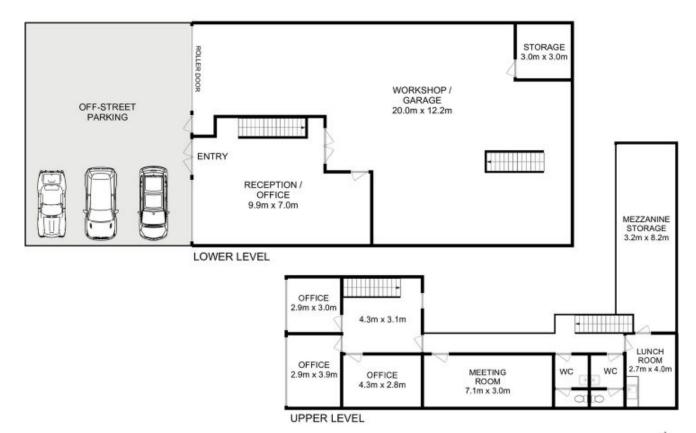

## 10 Warwick Street Hobart TAS

Embrace excellence with our exceptional commercial property in Hobart.

Approximately 2km from the CBD, this meticulously designed space blends functionality with professionalism offering everything your business needs to thrive.

On the lower level, step into a stunning office space and reception area that sets the tone for professionalism and comfort.

## Upstairs:

- \* fully equipped kitchen/lunchroom
- \* toilet amenities
- \* versatile meeting room
- \* 3 offices designed for flexibility and collaboration

## 3 🚘

Price : \$53,500 + GST + Outgoings

Building Size: 415 sqm

View : http://www.katestoreyrealty.com.au/leas

e/tas/hobart-southern/hobart/commercial

/industrial/8087794

**Sophie Walden 0362653000** 

Total Approx. Floor Area: 342 sqm