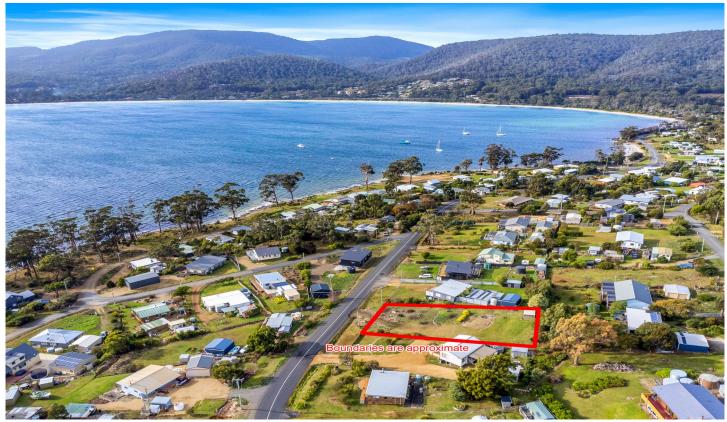

## 467 White Beach Road White Beach TAS

If you value prime location, stunning water views, and a laid-back lifestyle, this  $1022m^2$  block of land in the picturesque White Beach is perfect for you.

Situated in an elevated position, this versatile property offers endless possibilities. With power ready to be connected, a garden shed for your essentials, a new driveway and a water tank, everything is set for you to start building your dream (STCA).

Whether you envision a weekend retreat or your dream

Price: Offers Over \$238,000

Land Size: 1022 sqm

View: http://www.katestoreyrealty.com.au/sale/tas/

hobart-southern/white-beach/residential/lan

d/8086855